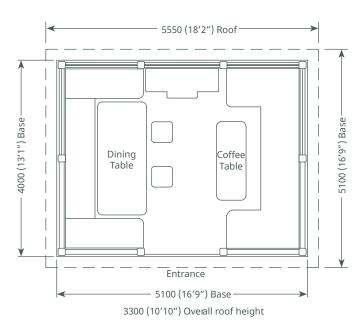

## Crown Windsor

## Buy Now, Pay in 9 Months

Seats 10

3200 (10'6") Overall roof height

### Pavilion package options:

#### **Professional**

- Redwood timber framed building
- Cedar tiled or thatched roof
- Underside plywood
- 1 x Entrance
- 2 x Balustrade infills
- 3 x Full clad panel infills
- 2 x ½ clad & ½ plexiglass panel infills
- 3 x Full length window blinds
- 3 x Dining benches
- 3 x Sofa benches
- Full set of cushions
- 1 x Dining Table
- 1 x Coffee Table

Package Price:

£29,250 incl vat

#### **Premium**

- Redwood timber framed building
- Cedar tiled or thatched roof
- Underside cladding
- 1 x Entrance
- 2 x Balustrade infills
- 3 x Full clad panel infill
- 2 x ½ clad & ½ plexiglass panel infills
- 3 x Full length window blinds
- 3 x Dining benches
- 3 x Sofa benches (with cladding)
- Full set of cushions
- 1 x Dining table (with glass top)
- 1 x Coffee table (with glass top)
- 2 x Stools
- Any configuration of infill panels is available on request within the premium range

Package Price:

£31,200 incl vat