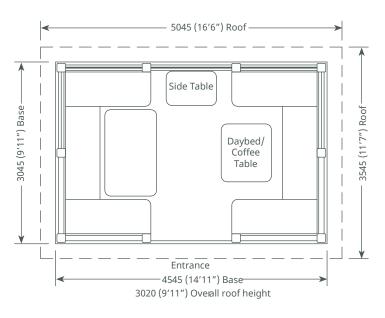

# Crown Weybridge (4.5m x 3m)

**INCLUDES DINING & LOUNGING FURNITURE PACKAGE** 

### Dining & Lounging Package Includes:

- Premium Redwood timber structure
- Cedar tiled pitched roof
- Redwood cladding on underside of roof
- 1 x sliding set of doors (entrance) with grey or dark brown aluminium frame and 6mm toughened glass (single pane)
- 2 x fixed windows with grey or dark brown aluminium frame and 6mm toughened glass (single pane)
- 4 x half clad (single skin) / half sliding windows (6mm toughened single pane)
- 3 x full timber clad back wall (single skin)
- Combined dining & lounging furniture package
- Installation (Mianland England & Wales)

### **Package Price:**

£33,100 incl vat