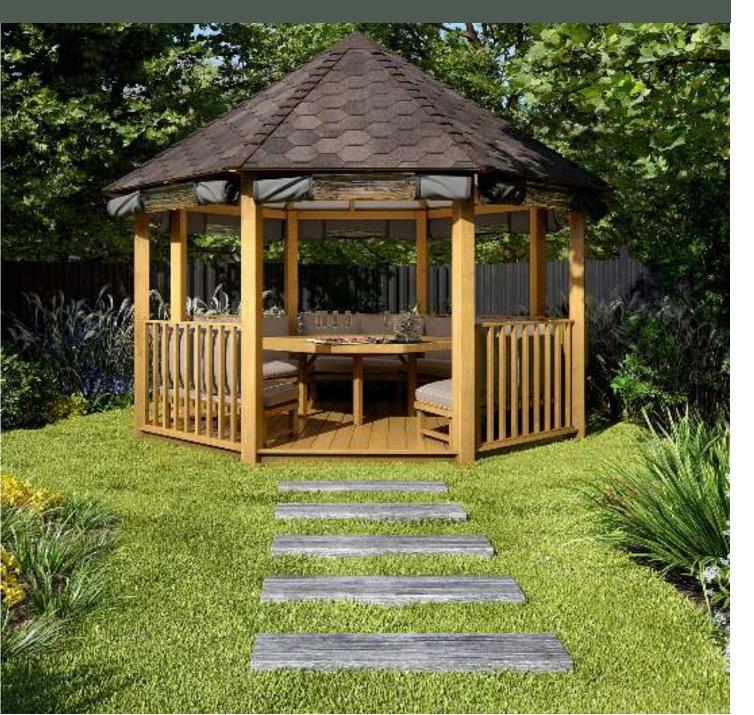

## Crown Elizabeth

## Buy Now, Pay in 9 Months

Seats 6-8

3100 (10'2") Overall roof height

### Pavilion package options:

#### **Professional**

- Redwood timber framed building
- · Cedar tiled or thatched roof
- Underside plywood
- 1 x Entrance
- 3 x Full length window blinds
- 5 x Dining benches
- Full set of cushions
- 1 x Table
- 2 x Balustrade infills
- 1 x Full clad panel infill
- 2 x ½ clad & ½ plexiglass panel infills

Package Price:

£17,150 incl vat