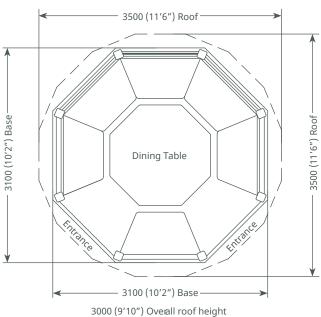

## Crown Elizabeth

## Buy Now, Pay in 9 Months

Seats 6-8

3100 (10'2") Overall roof height

### Pavilion package options:

#### **Professional**

- Redwood timber framed building
- · Cedar tiled or thatched roof
- Underside plywood
- 1 x Entrance
- 3 x Full length window blinds
- 5 x Dining benches
- Full set of cushions
- 1 x Table
- 2 x Balustrade infills
- 1 x Full clad panel infill
- 2 x ½ clad & ½ plexiglass panel infills

Package Price:

£17,150 incl vat