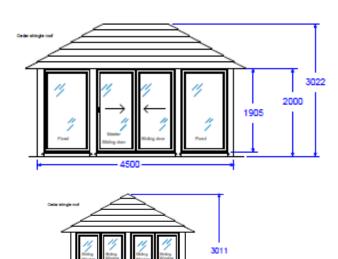

### The dimensions

Available for the following models: Windsor, Hampton, Orangery, Weybridge, St. Tropez, Kensington & Versailles