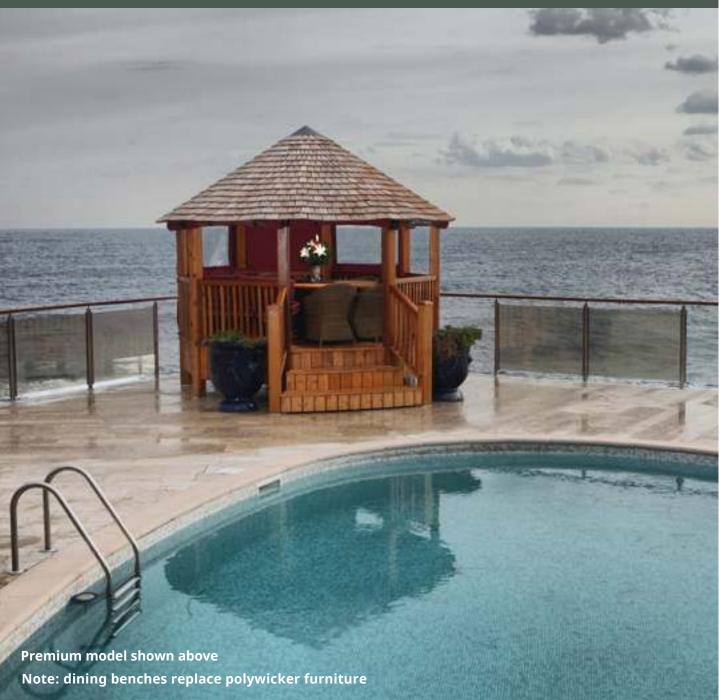

#### **Premium**

- Redwood timber framed building
- · Cedar tiled or thatched roof
- Underside cladding
- 1 x Entrance
- 3 x Balustrade infills
- 4 x Full length window blinds
- 3 x Dining benches
- Full set of cushions
- Fixed dining table (with glass top)
- Most popular infill selection included above. Any other configuration of infill panels is available on request within the premium range

Package Price:

£11,850 incl vat

Package Price:

£12,900 incl vat