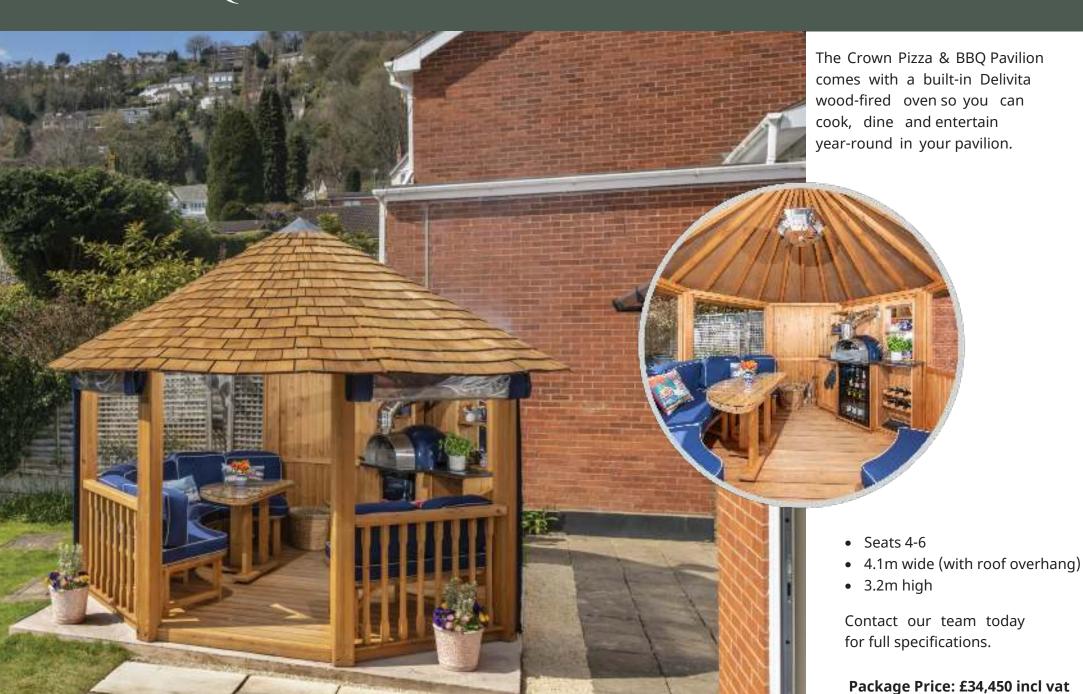

# Pizza & BBQ Pavilion

## Buy Now, Pay in 9 Months

## Enhance your pavilion with a wood fired oven

### The dimensions

Available for the following models: Windsor, Hampton, Orangery, Weybridge, St. Tropez, Kensington & Versailles