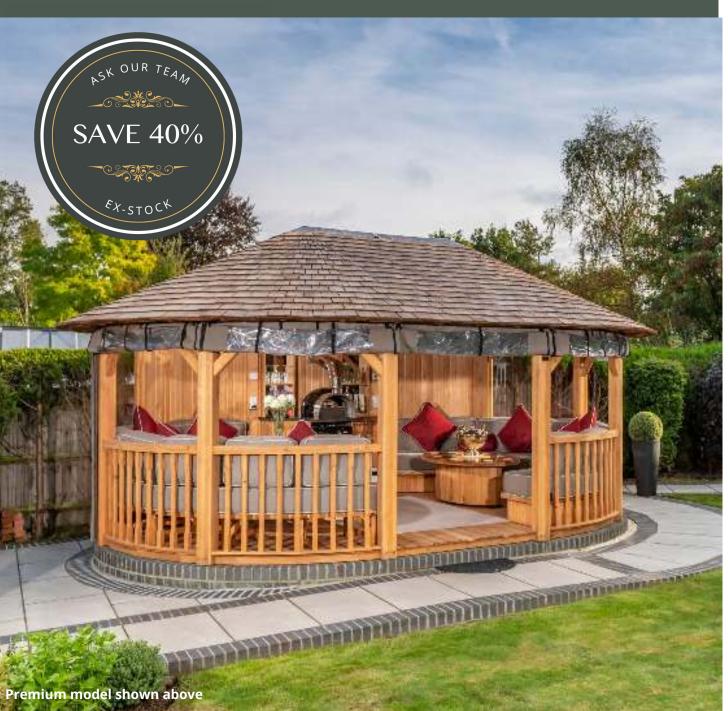

# Crown Henley

## Buy Now, Pay in 9 Months

Seats 6-8

2900 (9'6") Oveall roof height

### Pavilion package:

- Redwood timber framed building
- Asphalt tiled roof (brown)
- Underside roof ply/melamine (white)
- 2 x Entrance
- 8 x Full length window blinds
- 6 x Dining benches
- Full set of cushions
- 1 x Dining table
- 6 x Balustrade infills

### Package Price:

£10,750 incl vat