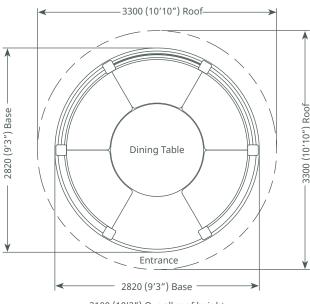

## Crown Guinevere

Buy Now, Pay in 9 Months

Seats 7-10

### Pavilion package options:

#### **Professional**

- Redwood timber framed buildina
- Cedar tiled or thatched roof
- Underside plywood
- 2 x Entrance
- 5 x Full length window blinds
- 6 x Dining benches
- Full set of cushions
- 1 x Dining table
- 3 x Balustrade infills 1 x Full clad panel infill
- 2 x ½ clad & ½ plexiglass panel infills

Package Price:

£17,750 incl vat

#### Premium

- Redwood timber framed building
- Cedar tiled or thatched roof
- Underside cladding
- 2 x Entrance
- 8 x Full length window blinds
- 6 x Dining benches
- Full set of cushions
- 1 x Dining table (with glass top)
- 6 x Balustrade infills
- (Most popular infill selection included above. Any other configuration of infill panels is available on request within the premium range.

Package Price:

£19,050 incl vat