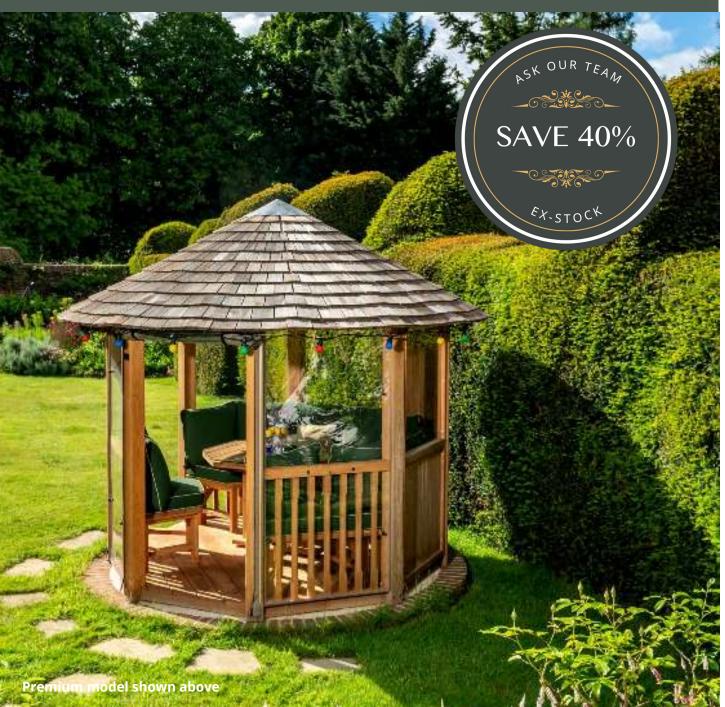

# Crown Henley

## Buy Now, Pay in 9 Months

Seats 6-8

2900 (9'6") Oveall roof height

### Pavilion package:

- Redwood timber framed building
- Asphalt tiled roof (brown)
- Underside roof ply/melamine (white)
- 2 x Entrance
- 8 x Full length window blinds
- 6 x Dining benches
- Full set of cushions
- 1 x Dining table
- 6 x Balustrade infills

### Package Price:

£10,750 incl vat