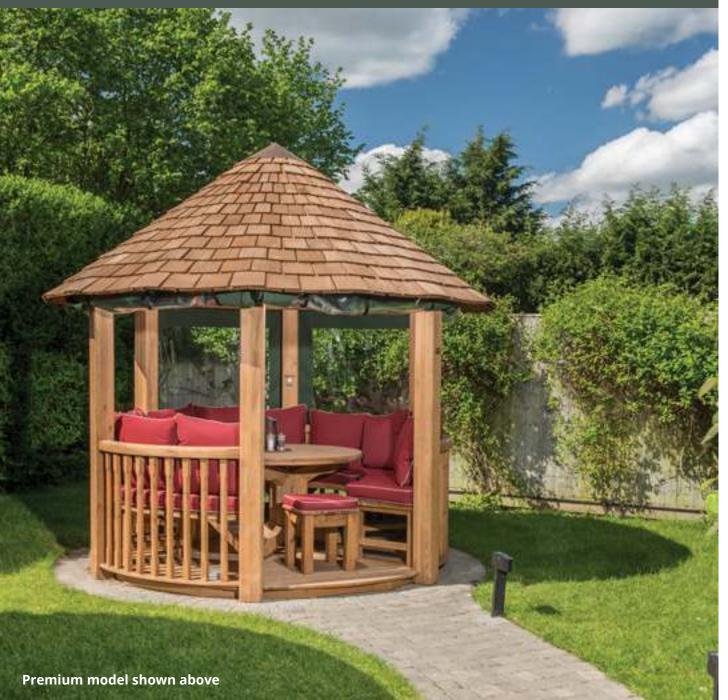

## Crown Rose

Buy Now, Pay in 9 Months

Seats 2-4

2724 (8'11") Overall roof height

### Pavilion package options:

### **Professional**

- Redwood timber framed building
- Cedar tiled or thatched roof
- Underside plywood
- 1 x Entrance
- 3 x Balustrade infills
- 4 x Full length window blinds
- 3 x Dining benches
- Full set of cushions
- Fixed dining table

#### **Premium**

- Redwood timber framed building
- · Cedar tiled or thatched roof
- Underside cladding
- 1 x Entrance
- 3 x Balustrade infills
- 4 x Full length window blinds
- 3 x Dining benches
- Full set of cushions
- Fixed dining table (with glass top)
- Most popular infill selection included above. Any other configuration of infill panels is available on request within the premium range

Package Price:

£11,850 incl vat

Package Price:

£12,900 incl vat