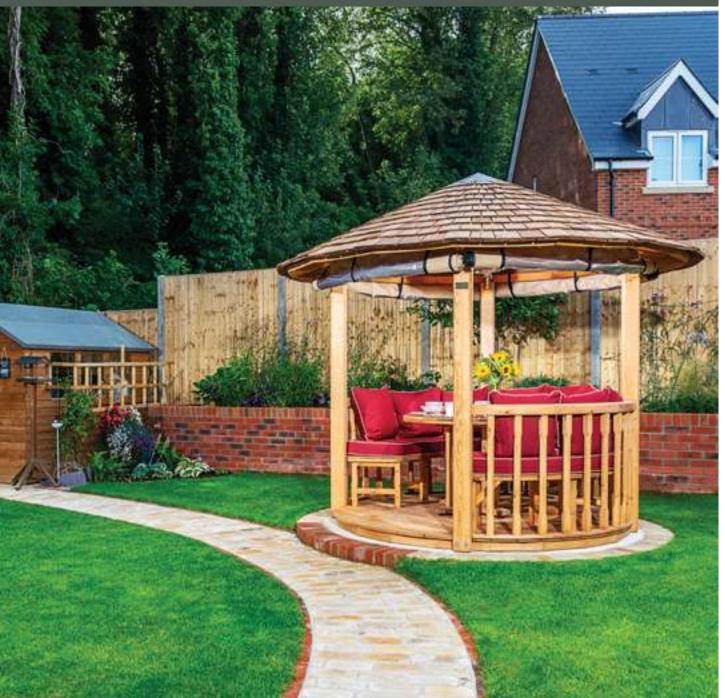

## Crown Tudor

## Buy Now, Pay in 9 Months

Seats 6-8

2900 (9'6") Oveall roof height

### Pavilion package options:

#### **Professional**

- Redwood timber framed building
- Cedar tiled or thatched roof
- Underside plywood
- 2 x Entrance
- 5 x Full length window Blinds
- 6 x Dining benches
- Full set of cushions
- 1 x Dining table
- 3 x Balustrade infills
  1 x Full clad panel infill
  2 x ½ clad & ½ plexiglass
  panel infills

Package Price:

£15,100 incl vat

#### **Premium**

- Redwood timber framed building
- · Cedar tiled or thatched roof
- Underside cladding
- 2 x Entrance
- 8 x Full length window blinds
- 6 x Dining benches
- Full set of cushions
- 1 x Dining table (with glass top)
- 6 x Balustrade infills
- Most popular infill selection included above. Any other configuration of infill panels is available on request within the premium range

Package Price:

£16,550 incl vat