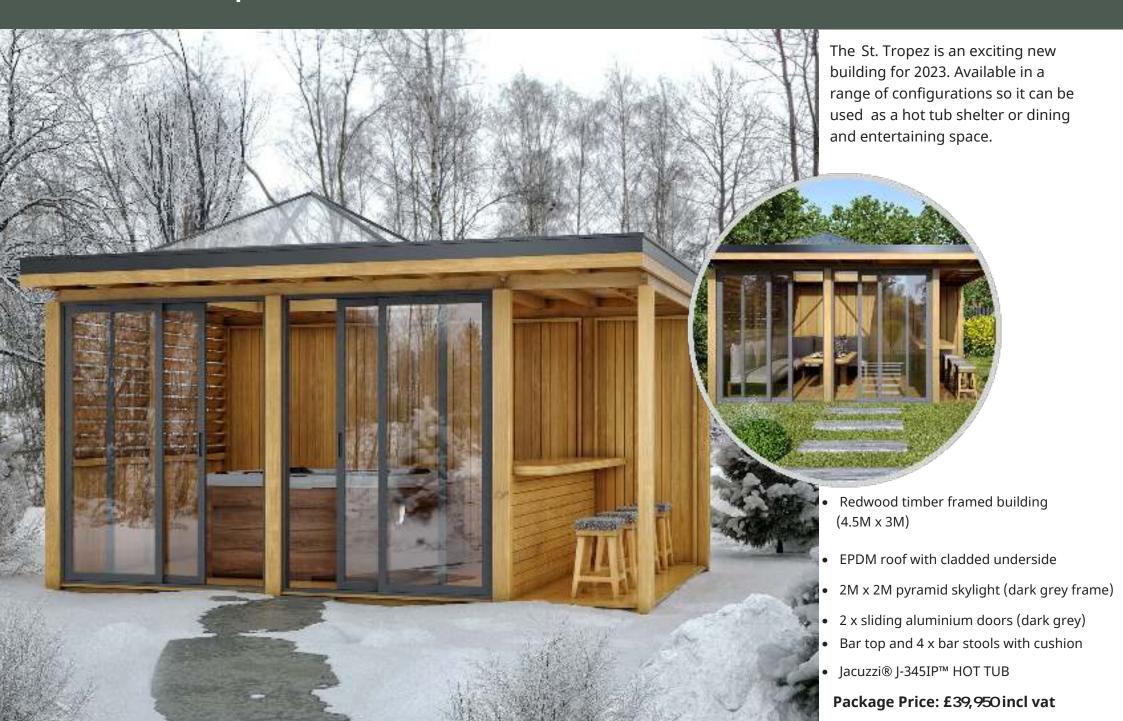

# Crown Weybridge (4.5m x 3m)

**INCLUDES DINING & LOUNGING FURNITURE PACKAGE** 

### Dining & Lounging Package Includes:

- Premium Redwood timber structure
- Cedar tiled pitched roof
- Redwood cladding on underside of roof
- 1 x sliding set of doors (entrance) with grey or dark brown aluminium frame and 6mm toughened glass (single pane)
- 2 x fixed windows with grey or dark brown aluminium frame and 6mm toughened glass (single pane)
- 4 x half clad (single skin) / half sliding windows (6mm toughened single pane)
- 3 x full timber clad back wall (single skin)
- Combined dining & lounging furniture package
- Installation (Mianland England & Wales)

### **Package Price:**

£33,100 incl vat