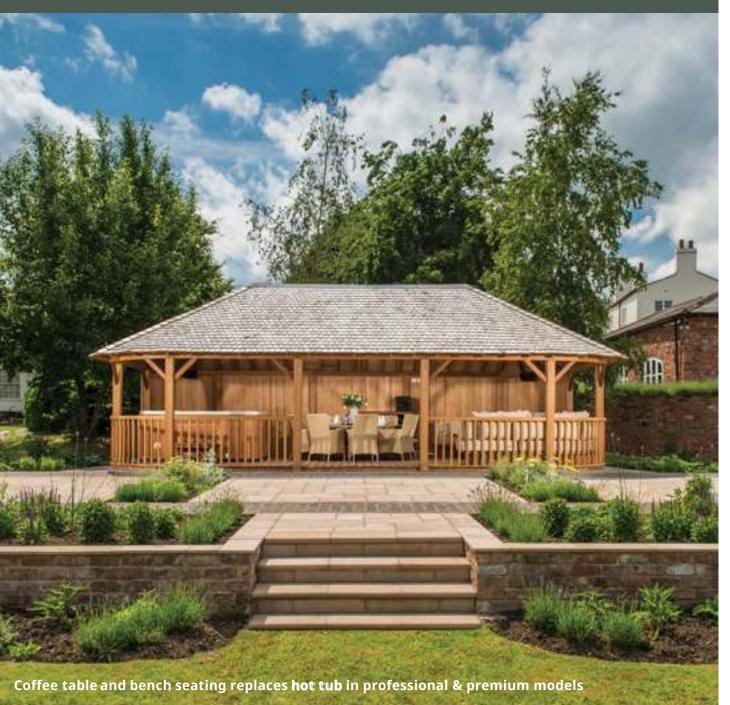

### **Professional**

- Redwood timber framed building
- Cedar tiled or thatched roof
- Underside plywood
- 1 x Entrance
- 3 x Balustrade infills
- 4 x Full length window blinds
- 3 x Dining benches
- Full set of cushions
- Fixed dining table

#### **Premium**

- Redwood timber framed building
- · Cedar tiled or thatched roof
- Underside cladding
- 1 x Entrance
- 3 x Balustrade infills
- 4 x Full length window blinds
- 3 x Dining benches
- Full set of cushions
- Fixed dining table (with glass top)
- Most popular infill selection included above. Any other configuration of infill panels is available on request within the premium range