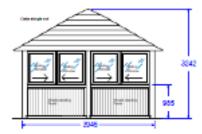

# Crown Henley

## Buy Now, Pay in 9 Months

Seats 6-8

2900 (9'6") Oveall roof height

### Pavilion package:

- Redwood timber framed building
- Asphalt tiled roof (brown)
- Underside roof ply/melamine (white)
- 2 x Entrance
- 8 x Full length window blinds
- 6 x Dining benches
- Full set of cushions
- 1 x Dining table
- 6 x Balustrade infills

### Package Price:

£10,750 incl vat