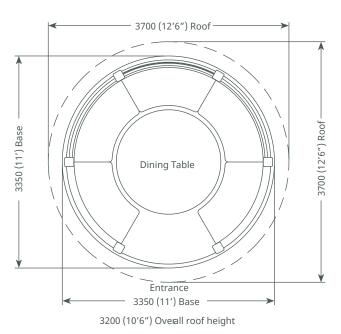

## Crown Elizabeth

## Buy Now, Pay in 9 Months

Seats 6-8

3100 (10'2") Overall roof height

#### **Professional**

- Redwood timber framed building
- · Cedar tiled or thatched roof
- Underside plywood
- 1 x Entrance
- 3 x Full length window blinds
- 5 x Dining benches
- Full set of cushions
- 1 x Table
- 2 x Balustrade infills
- 1 x Full clad panel infill
- 2 x ½ clad & ½ plexiglass panel infills

Package Price:

£17,150 incl vat

#### **Premium**

- Redwood timber framed building
- Cedar tiled or thatched roof
- Underside cladding
- 1 x Entrance
- 6 x Full length window blinds
- 5 x Dining benches
- Full set of cushions
- 1 x Table
- 5 x Balustrade infills
- Glass Table Top
- Most popular infill selection included above. Any other configuration of infill panels is available on request within the premium range

Package Price:

£18,600 incl vat