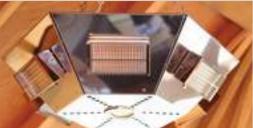

# Wood fired oven for year round cooking. Package includes:

- Wine cabinet with granite work top
- 2 x back mirrored wall units
- DeliVita wood fired oven with bespoke flue & accessories pack (excludes wine cooler)