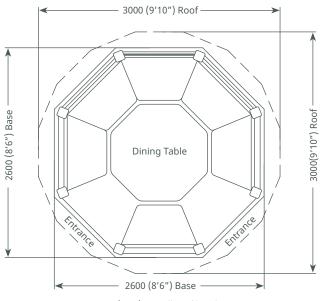

# Crown Henley

## Buy Now, Pay in 9 Months

Seats 6-8

2900 (9'6") Oveall roof height

### Pavilion package:

- Redwood timber framed building
- Asphalt tiled roof (brown)
- Underside roof ply/melamine (white)
- 2 x Entrance
- 8 x Full length window blinds
- 6 x Dining benches
- Full set of cushions
- 1 x Dining table
- 6 x Balustrade infills

### Package Price:

£10,750 incl vat