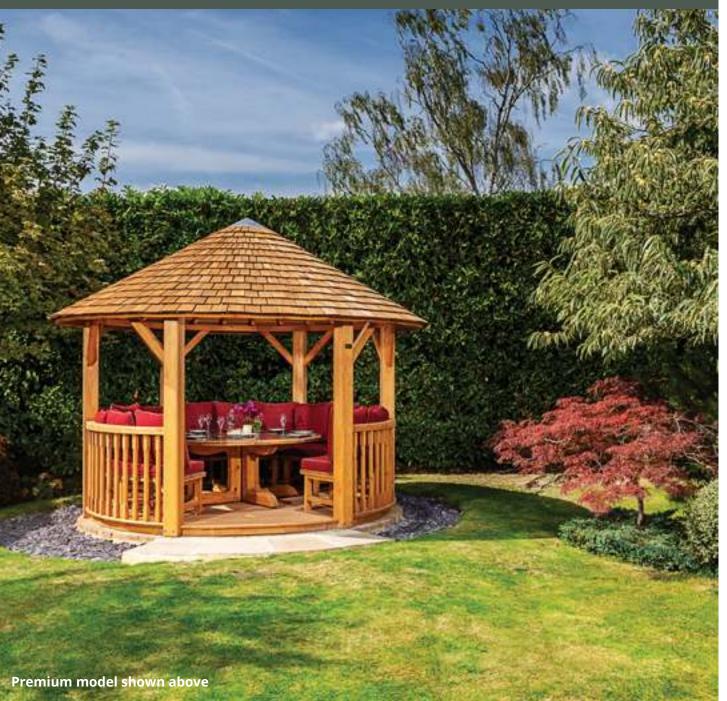

## Crown Elizabeth

## Buy Now, Pay in 9 Months

Seats 6-8

3100 (10'2") Overall roof height