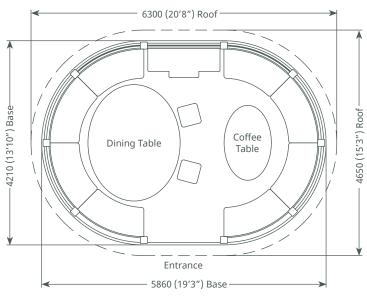

## Crown Rose

Buy Now, Pay in 9 Months

Seats 2-4

2724 (8'11") Overall roof height

### Pavilion package options:

### **Professional**

- Redwood timber framed building
- Cedar tiled or thatched roof
- Underside plywood
- 1 x Entrance
- 3 x Balustrade infills
- 4 x Full length window blinds
- 3 x Dining benches
- Full set of cushions
- Fixed dining table

#### **Premium**

- Redwood timber framed building
- · Cedar tiled or thatched roof
- Underside cladding
- 1 x Entrance
- 3 x Balustrade infills
- 4 x Full length window blinds
- 3 x Dining benches
- Full set of cushions
- Fixed dining table (with glass top)
- Most popular infill selection included above. Any other configuration of infill panels is available on request within the premium range

Package Price:

£11,850 incl vat

Package Price:

£12,900 incl vat