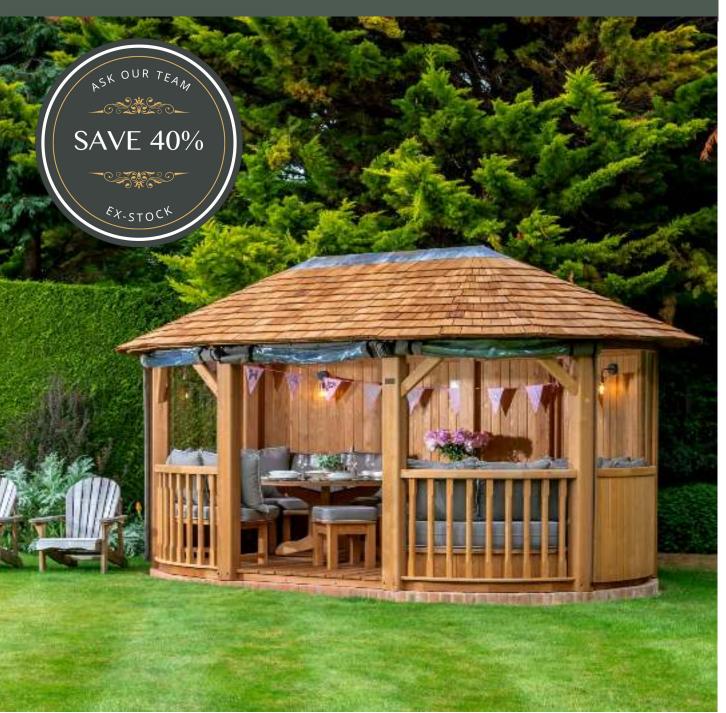

# Crown Henley

## Buy Now, Pay in 9 Months

Seats 6-8

2900 (9'6") Oveall roof height

### Pavilion package:

- Redwood timber framed building
- Asphalt tiled roof (brown)
- Underside roof ply/melamine (white)
- 2 x Entrance
- 8 x Full length window blinds
- 6 x Dining benches
- Full set of cushions
- 1 x Dining table
- 6 x Balustrade infills

### Package Price:

£10,750 incl vat