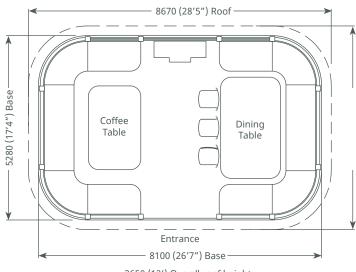

## **Crown Hampton**

Buy Now, Pay in 9 Months

Seats 8-14

3300 (10'10") Overall roof height

### Pavilion package options:

### **Professional**

- Timber framed building
- Cedar tiled or thatched roof
- Underside plywood
- 1 x Entrance
- 2 x Balustrade infills
- 3 x Full clad panel infill
- 4 x ½ clad & ½ plexiglass panel infills
- 3 x Full length window Blinds
- 4 x Dining benches
- 4 x Sofa benches
- 2 x Stools
- Full set of cushions
- 1 x Dining Table
- 1 x Coffee Table

Package Price:

£35,400 incl vat

#### **Premium**

- Timber framed building
- Cedar tiled or thatched roof
- Underside cladding
- 1 x Entrance
- 4 x Balustrade infills
- 3 x Full clad panel infill
- 2 x ½ clad & ½ plexiglass panel
- 5 x Full length window Blinds
- 4 x Dining benches with cladding
- 4 x Sofa benches with cladding
- 2 x Stools
- Full set of cushions
- 1 x Dining Table (with glass top)
- 1 x Coffee Table (with glass top)
- Any configuration of infill panels is available on request within the premium range

Package Price:

£40,150 incl vat