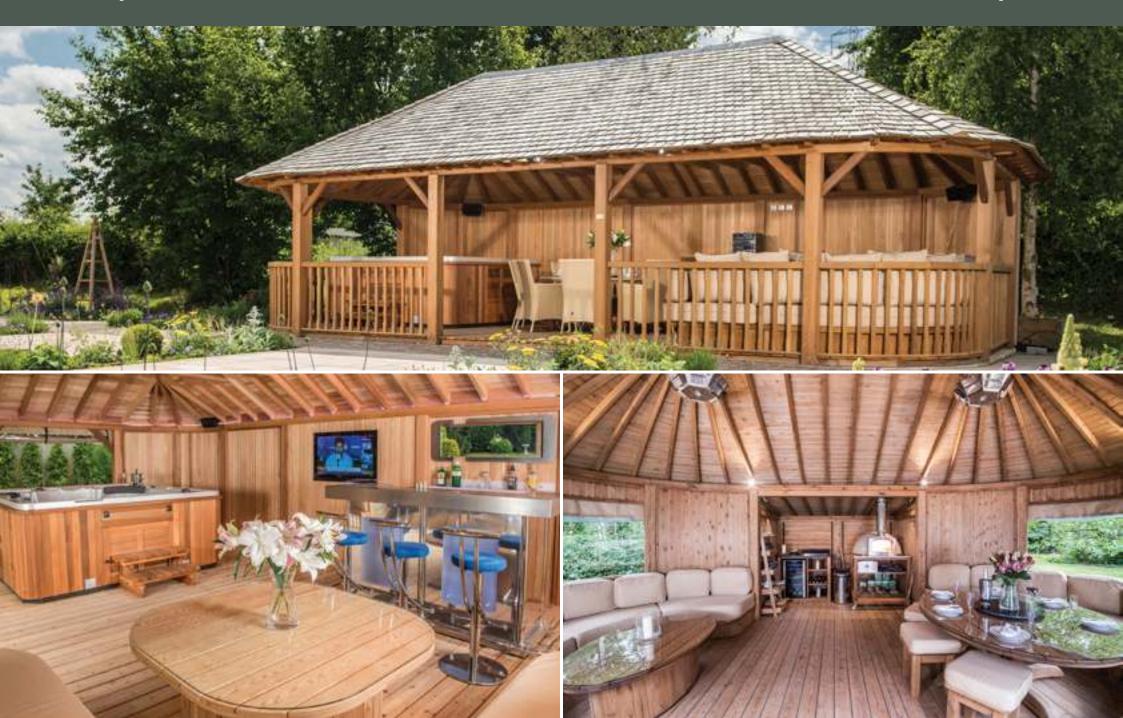

# Crown Henley

## Buy Now, Pay in 9 Months

Seats 6-8

2900 (9'6") Oveall roof height

### Pavilion package:

- Redwood timber framed building
- Asphalt tiled roof (brown)
- Underside roof ply/melamine (white)
- 2 x Entrance
- 8 x Full length window blinds
- 6 x Dining benches
- Full set of cushions
- 1 x Dining table
- 6 x Balustrade infills

### Package Price:

£10,750 incl vat