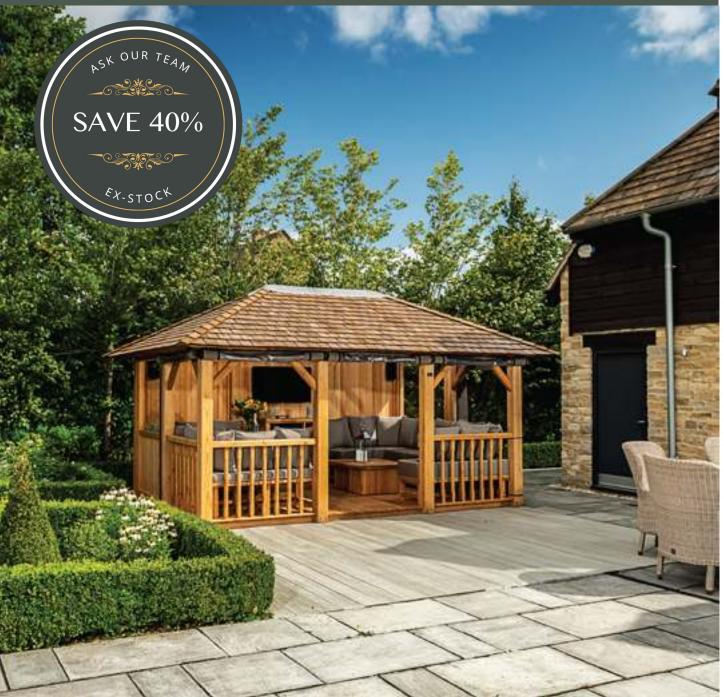

# Crown Blenheim

## Buy Now, Pay in 9 Months

Seats 7-10

### Pavilion package:

- Redwood timber framed building
- Asphalt tiled roof (brown)
- Underside roof birch ply (white)
- 2 x Entrance
- 8 x Full length window blinds
- 6 x Dining benches
- Full set of cushions
- 1 x Dining table
- 6 x Balustrade infills

Package Price:

£12,200 incl vat