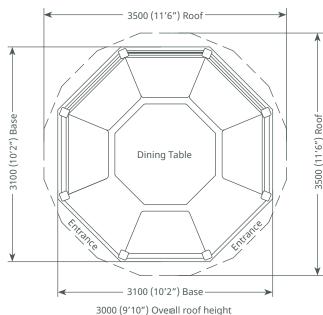

# Crown Henley

## Buy Now, Pay in 9 Months

Seats 6-8

2900 (9'6") Oveall roof height

### Pavilion package:

- Redwood timber framed building
- Asphalt tiled roof (brown)
- Underside roof ply/melamine (white)
- 2 x Entrance
- 8 x Full length window blinds
- 6 x Dining benches
- Full set of cushions
- 1 x Dining table
- 6 x Balustrade infills

### Package Price:

£10,750 incl vat