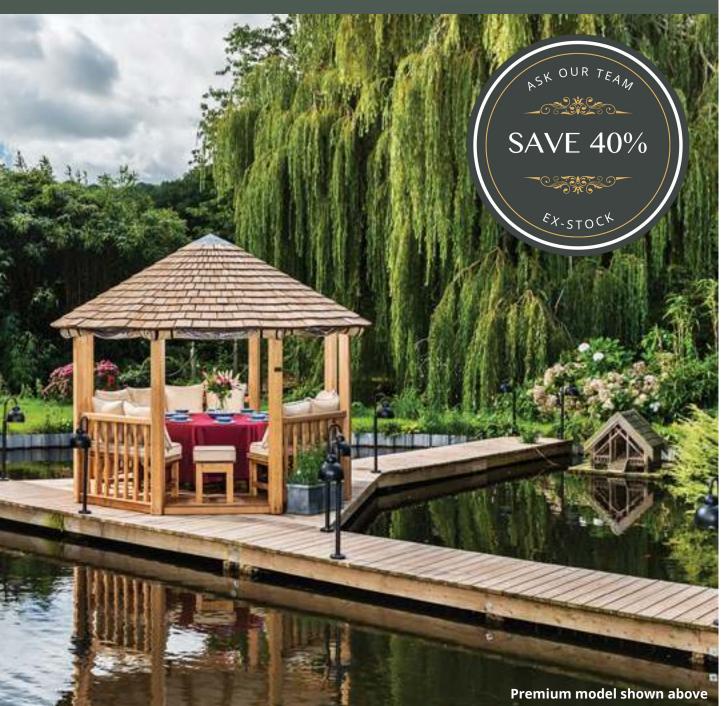

# Crown Henley

## Buy Now, Pay in 9 Months

Seats 6-8

2900 (9'6") Oveall roof height