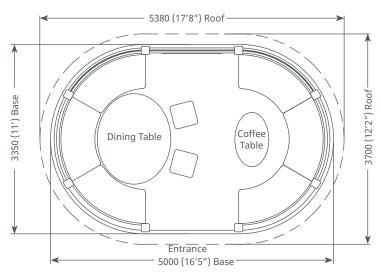

## Crown Ascot

## Buy Now, Pay in 9 Months

Seats 8

2920 (9'7") Oveall roof height

### Pavilion package options:

#### **Professional**

- Redwood timber framed building
- Cedar tiled or thatched roof
- Underside plywood
- 1 x Entrance
- 2 x Balustrade infills
- 3 x Full clad panel infills
- 2 x ½ clad & ½ plexiglass panel infills
- 3 x Full length window blinds
- 3 x Dining benches
- 3 x Sofa benches
- Full set of cushions
- Tall Set of easilion
- 1 x Dining table
- 1 x Coffee table

#### **Premium**

- Redwood timber framed building
- Cedar tiled or thatched roof
- Underside cladding
- 1 x Entrance
- 4 x Balustrade infills
  - 1 x Full clad panel infill
- 2 x ½ clad & ½ plexiglass panel infills
- 5 x Full length window blinds
- 3 x Dining benches
- 3 x Sofa benches (with cladding)
- Full set of cushions
- 1 x Dining table (with glass top)
- 1 x Coffee table (with glass top)
- 2 x Stools
- Any configuration of infill panels is available on request within the premium range

Package Price:

£25,050 incl vat

Package Price:

£22,850 incl vat