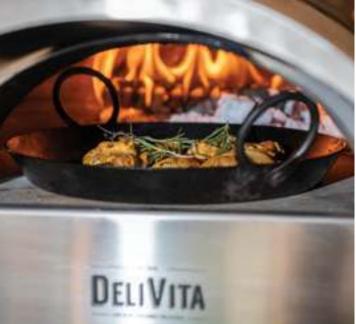

# Pizza & BBQ Pavilion

## Enhance your pavilion with a wood fired oven

# Wood fired oven for year round cooking. Package includes:

- Wine cabinet with granite work top
- 2 x back mirrored wall units
- DeliVita wood fired oven with bespoke flue & accessories pack (excludes wine cooler)

Package Price: £8,750 incl vat