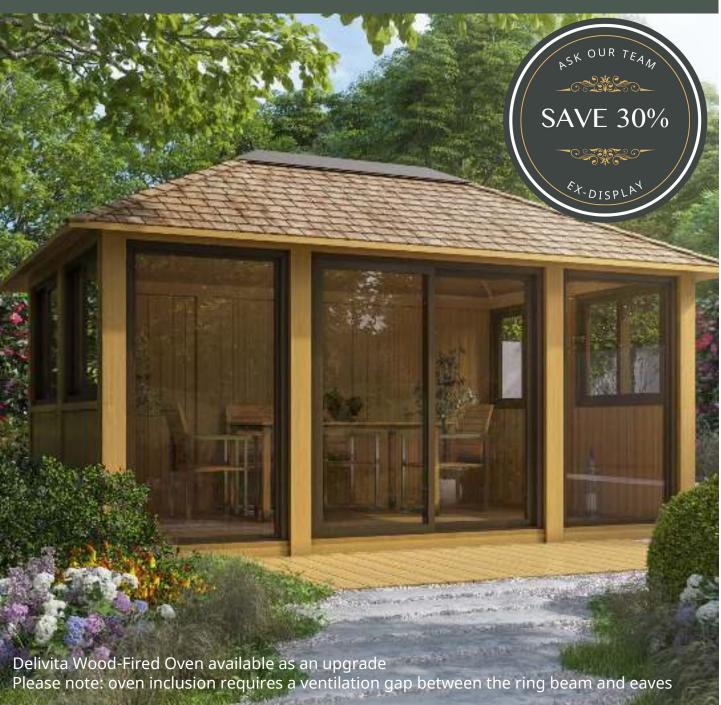

# Pizza & BBQ Pavilion

## Enhance your pavilion with a wood fired oven

### The dimensions

Available for the following models: Windsor, Hampton, Orangery, Weybridge, St. Tropez, Kensington & Versailles

# Wood fired oven for year round cooking. Package includes:

- Wine cabinet with granite work top
- 2 x back mirrored wall units
- DeliVita wood fired oven with bespoke flue & accessories pack (excludes wine cooler)

Package Price: £8,750 incl vat