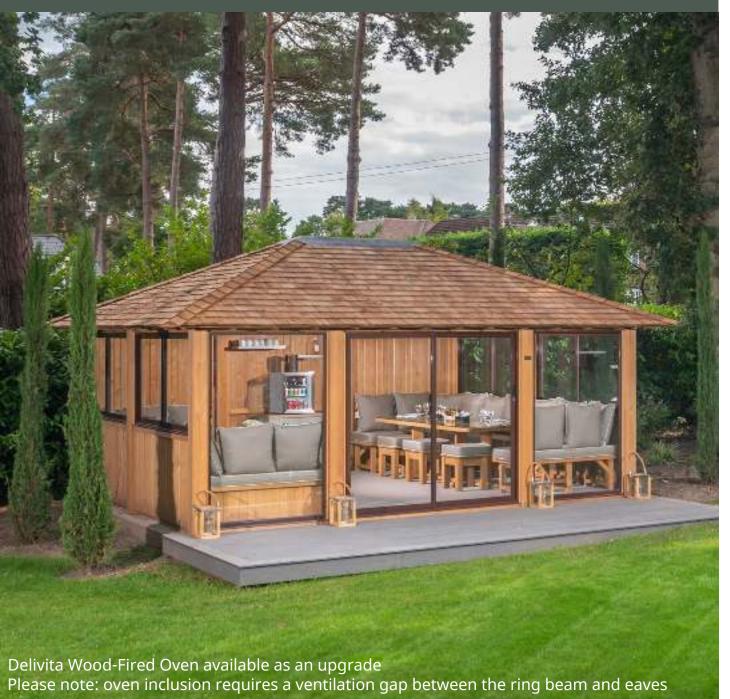

# Pizza & BBQ Pavilion

## Enhance your pavilion with a wood fired oven

### The dimensions

Available for the following models: Windsor, Hampton, Orangery, Weybridge, St. Tropez, Kensington & Versailles

# Wood fired oven for year round cooking. Package includes:

- Wine cabinet with granite work top
- 2 x back mirrored wall units
- DeliVita wood fired oven with bespoke flue & accessories pack (excludes wine cooler)

Package Price: £8,750 incl vat