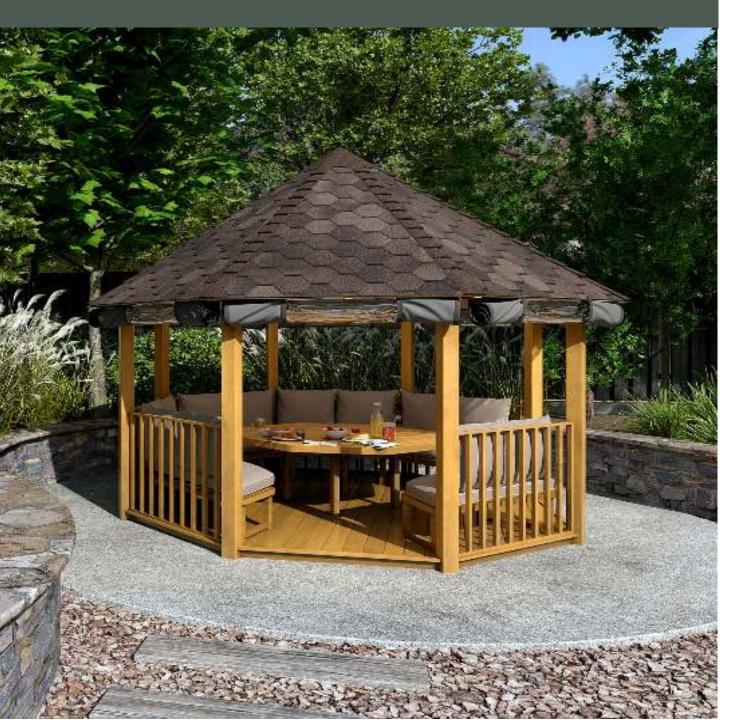

# Crown Henley

## Buy Now, Pay in 9 Months

Seats 6-8

2900 (9'6") Oveall roof height

### Pavilion package:

- Redwood timber framed building
- Asphalt tiled roof (brown)
- Underside roof ply/melamine (white)
- 2 x Entrance
- 8 x Full length window blinds
- 6 x Dining benches
- Full set of cushions
- 1 x Dining table
- 6 x Balustrade infills

### Package Price:

£10,750 incl vat