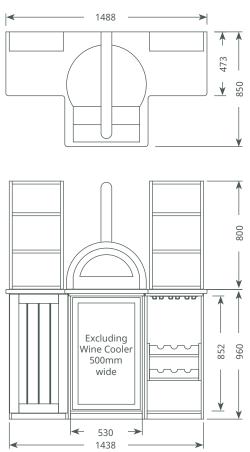

### The dimensions

Available for the following models: Windsor, Hampton, Orangery, Weybridge, St. Tropez, Kensington & Versailles

# Wood fired oven for year round cooking. Package includes:

- Wine cabinet with granite work top
- 2 x back mirrored wall units
- DeliVita wood fired oven with bespoke flue & accessories pack (excludes wine cooler)

Package Price: £8,750 incl vat