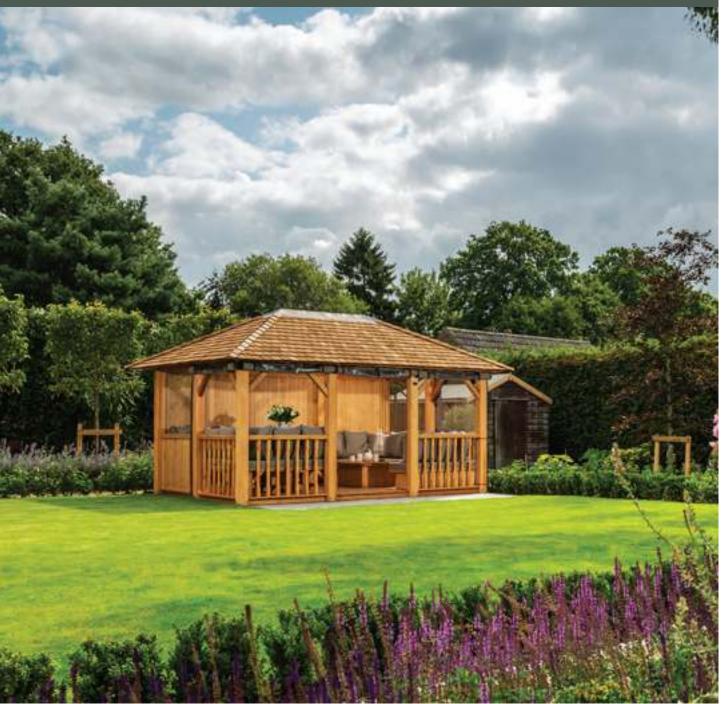

# Crown Henley

## Buy Now, Pay in 9 Months

Seats 6-8

2900 (9'6") Oveall roof height

### Pavilion package:

- Redwood timber framed building
- Asphalt tiled roof (brown)
- Underside roof ply/melamine (white)
- 2 x Entrance
- 8 x Full length window blinds
- 6 x Dining benches
- Full set of cushions
- 1 x Dining table
- 6 x Balustrade infills

### Package Price:

£10,750 incl vat