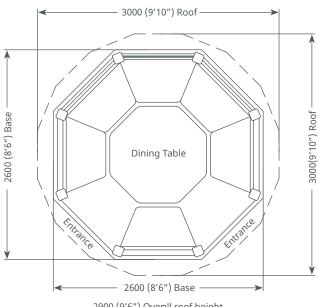

## Crown Tudor

## Buy Now, Pay in 9 Months

Seats 6-8

2900 (9'6") Oveall roof height

### Pavilion package options:

#### **Professional**

- Redwood timber framed building
- Cedar tiled or thatched roof
- Underside plywood
- 2 x Entrance
- 5 x Full length window Blinds
- 6 x Dining benches
- Full set of cushions
- 1 x Dining table
- 3 x Balustrade infills
  1 x Full clad panel infill
  2 x ½ clad & ½ plexiglass
  panel infills

Package Price:

£15,100 incl vat

#### **Premium**

- Redwood timber framed building
- · Cedar tiled or thatched roof
- Underside cladding
- 2 x Entrance
- 8 x Full length window blinds
- 6 x Dining benches
- Full set of cushions
- 1 x Dining table (with glass top)
- 6 x Balustrade infills
- Most popular infill selection included above. Any other configuration of infill panels is available on request within the premium range

Package Price:

£16,550 incl vat