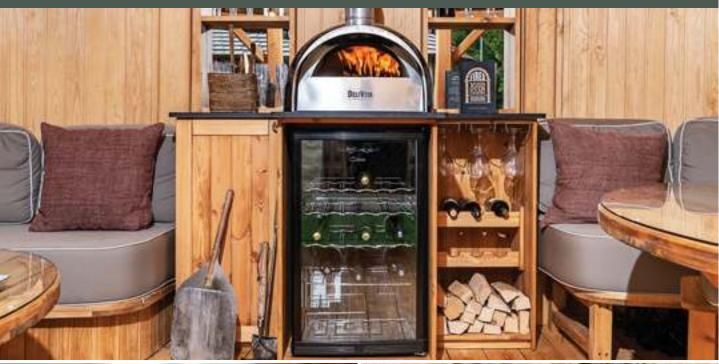

# Wood fired oven for year round cooking. Package includes:

- Wine cabinet with granite work top
- 2 x back mirrored wall units
- DeliVita wood fired oven with bespoke flue & accessories pack (excludes wine cooler)

Package Price: £8,750 incl vat