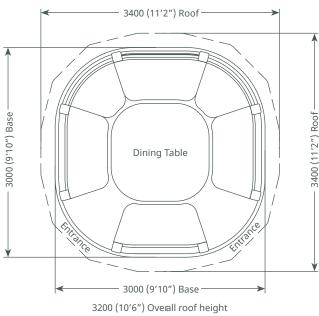

# Crown Henley

## Buy Now, Pay in 9 Months

Seats 6-8

2900 (9'6") Oveall roof height

### Pavilion package:

- Redwood timber framed building
- Asphalt tiled roof (brown)
- Underside roof ply/melamine (white)
- 2 x Entrance
- 8 x Full length window blinds
- 6 x Dining benches
- Full set of cushions
- 1 x Dining table
- 6 x Balustrade infills

### Package Price:

£10,750 incl vat