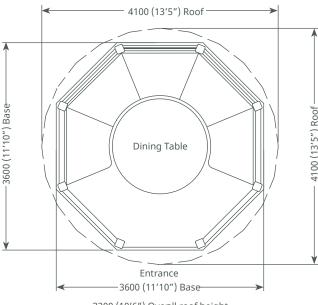

# Crown Blenheim

## Buy Now, Pay in 9 Months

Seats 7-10

### Pavilion package:

- Redwood timber framed building
- Asphalt tiled roof (brown)
- Underside roof birch ply (white)
- 2 x Entrance
- 8 x Full length window blinds
- 6 x Dining benches
- Full set of cushions
- 1 x Dining table
- 6 x Balustrade infills

Package Price:

£12,200 incl vat