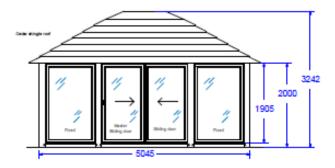

### The dimensions

Available for the following models: Windsor, Hampton, Orangery, Weybridge, St. Tropez, Kensington & Versailles