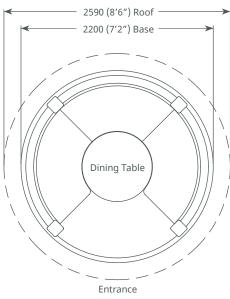

# Crown Henley

## Buy Now, Pay in 9 Months

Seats 6-8

2900 (9'6") Oveall roof height

### Pavilion package:

- Redwood timber framed building
- Asphalt tiled roof (brown)
- Underside roof ply/melamine (white)
- 2 x Entrance
- 8 x Full length window blinds
- 6 x Dining benches
- Full set of cushions
- 1 x Dining table
- 6 x Balustrade infills

### Package Price:

£10,750 incl vat