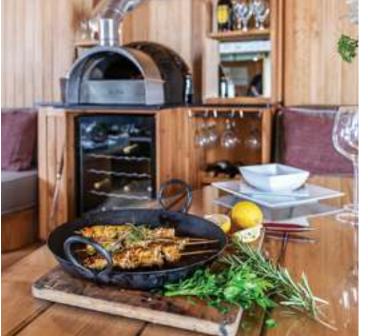

# Pizza & BBQ Pavilion

## Enhance your pavilion with a wood fired oven

# Wood fired oven for year round cooking. Package includes:

- Wine cabinet with granite work top
- 2 x back mirrored wall units
- DeliVita wood fired oven with bespoke flue & accessories pack (excludes wine cooler)

Package Price: £8,750 incl vat