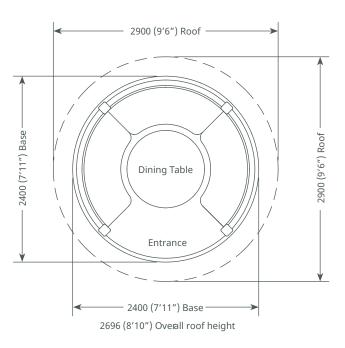

## Crown Tudor

## Buy Now, Pay in 9 Months

Seats 6-8

2900 (9'6") Oveall roof height

### Pavilion package options:

#### **Professional**

- Redwood timber framed building
- Cedar tiled or thatched roof
- Underside plywood
- 2 x Entrance
- 5 x Full length window Blinds
- 6 x Dining benches
- Full set of cushions
- 1 x Dining table
- 3 x Balustrade infills
  1 x Full clad panel infill
  2 x ½ clad & ½ plexiglass
  panel infills

Package Price:

£15,100 incl vat

#### **Premium**

- Redwood timber framed building
- · Cedar tiled or thatched roof
- Underside cladding
- 2 x Entrance
- 8 x Full length window blinds
- 6 x Dining benches
- Full set of cushions
- 1 x Dining table (with glass top)
- 6 x Balustrade infills
- Most popular infill selection included above. Any other configuration of infill panels is available on request within the premium range

Package Price:

£16,550 incl vat