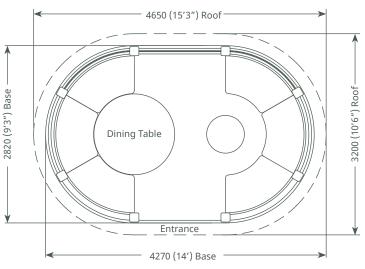

# Crown Henley

## Buy Now, Pay in 9 Months

Seats 6-8

2900 (9'6") Oveall roof height

### Pavilion package:

- Redwood timber framed building
- Asphalt tiled roof (brown)
- Underside roof ply/melamine (white)
- 2 x Entrance
- 8 x Full length window blinds
- 6 x Dining benches
- Full set of cushions
- 1 x Dining table
- 6 x Balustrade infills

### Package Price:

£10,750 incl vat