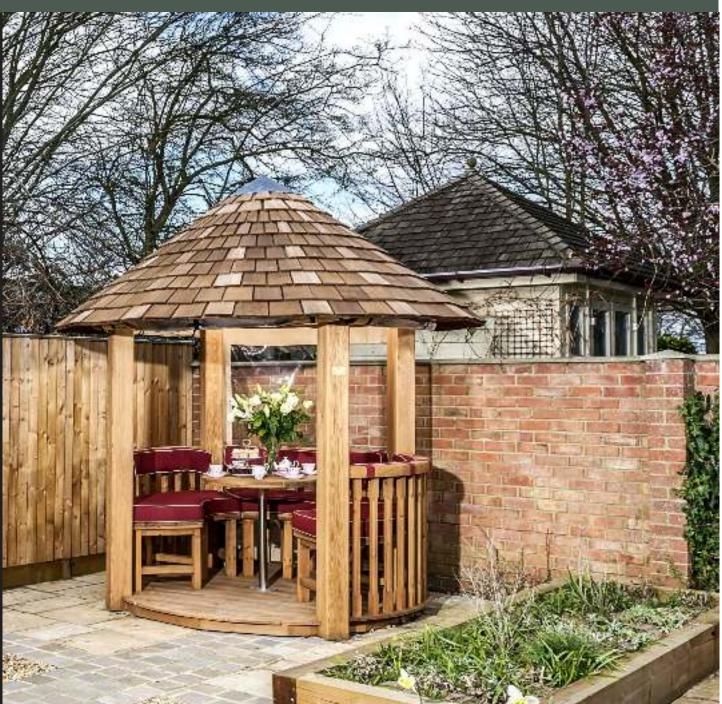

# Crown Henley

## Buy Now, Pay in 9 Months

Seats 6-8

2900 (9'6") Oveall roof height

### Pavilion package:

- Redwood timber framed building
- Asphalt tiled roof (brown)
- Underside roof ply/melamine (white)
- 2 x Entrance
- 8 x Full length window blinds
- 6 x Dining benches
- Full set of cushions
- 1 x Dining table
- 6 x Balustrade infills

### Package Price:

£10,750 incl vat