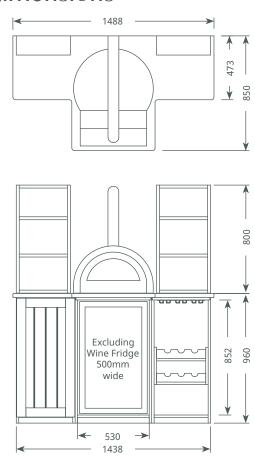

#### The dimensions

## Wood fired oven for year round cooking. Package includes:

- Wine cabinet with granite work top
- 2 x back mirrored wall units
- Delivita wood fired oven with bespoke electric flue
- Delivita accessories pack

(Wine fridge not included)

**£8,750** incl vat