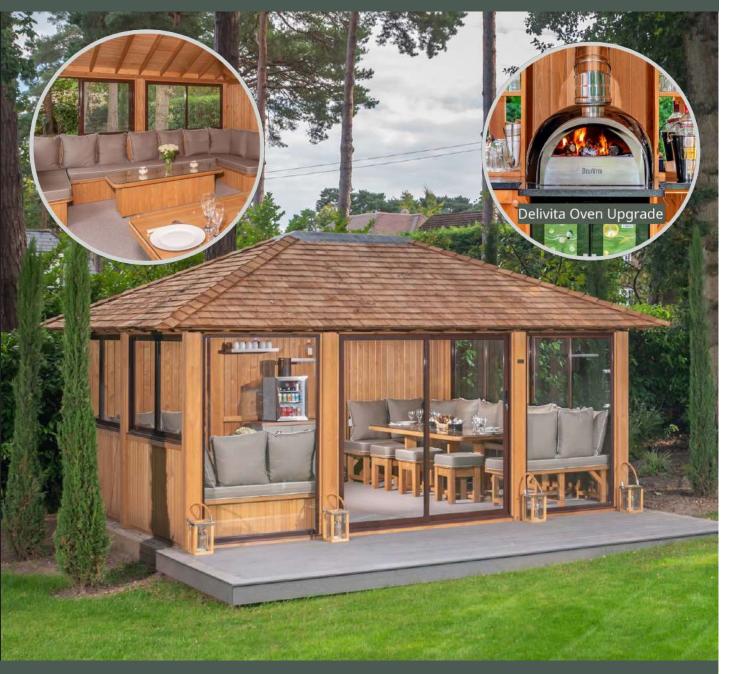

### Crown Weybridge (4.5m x 3m)

INCLUDES DINING & LOUNGING FURNITURE PACKAGE

Delivita Wood Fired Oven oven requires a ventilation gap between the ring beam and eaves

#### Dining & Lounging Package:

- Premium Redwood timber structure
- Cedar tiled pitched roof
- Redwood cladding on underside of roof
- 1 x sliding set of doors (entrance) with dark brown aluminium frame and 6mm toughened glass (single pane)
- 2 x fixed windows with a dark brown aluminium frame and 6mm toughened glass (single pane)
- 4 x half clad (single skin) / half sliding windows (6mm toughened single pane)
- 3 x full timber clad back wall (single skin)
- Combined dining & lounging furniture package (see page 6 for details)
- Installation (Mianland England & Wales)

#### Dining Package (see image on left)

- Timber dining table
- 3 x Dining benches
- Full set of bench & sofa back cushions (choice of colours)
- 2-3 x stools with cushions (Weybridge comes with 2 x stools)

#### Lounging Package (see image above)

- Timber coffee table with cladding
- 3 x sofa benches
- Full set of bench & sofa back cushions (choice of colours)

#### Enhance your summer house with a Delivita Wood-Fired Oven

## Wood fired oven for year round cooking. Package includes:

- Wine cabinet with granite work top
- 2 x back mirrored wall units
- Delivita wood fired oven with bespoke electric flue
- Delivita accessories pack