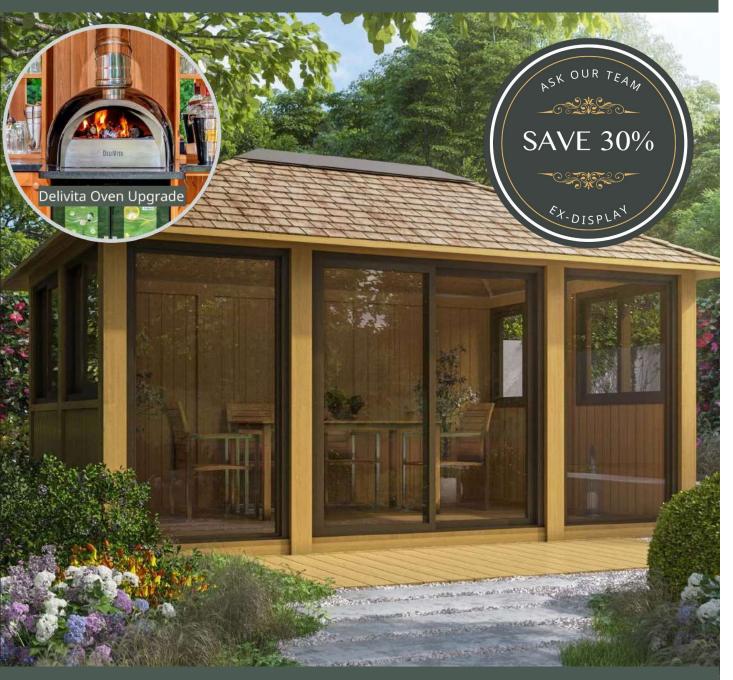

### Crown Weybridge (4.5m x 3m)

INCLUDES DINING & LOUNGING FURNITURE PACKAGE

Delivita Wood Fired Oven oven requires a ventilation gap between the ring beam and eaves

#### Enhance your summer house with a Delivita Wood-Fired Oven

## Wood fired oven for year round cooking. Package includes:

- Wine cabinet with granite work top
- 2 x back mirrored wall units
- Delivita wood fired oven with bespoke electric flue
- Delivita accessories pack