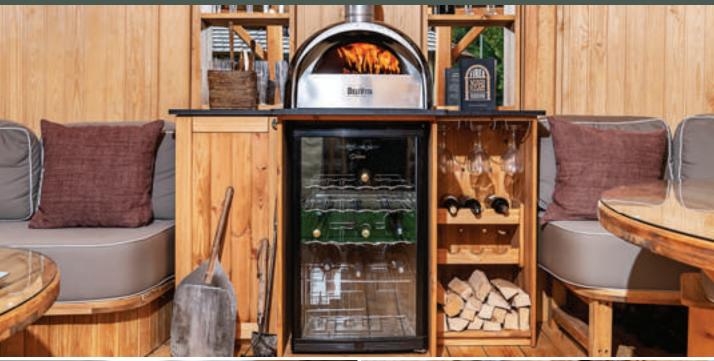

#### Enhance your summer house with a Delivita Wood-Fired Oven

## Wood fired oven for year round cooking. Package includes:

- Wine cabinet with granite work top
- 2 x back mirrored wall units
- Delivita wood fired oven with bespoke electric flue
- Delivita accessories pack

(Wine fridge not included)

**£8,750** incl vat