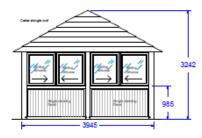

### Crown Weybridge (4.5m x 3m)

INCLUDES DINING & LOUNGING FURNITURE PACKAGE

Delivita Wood Fired Oven oven requires a ventilation gap between the ring beam and eaves

#### The dimensions