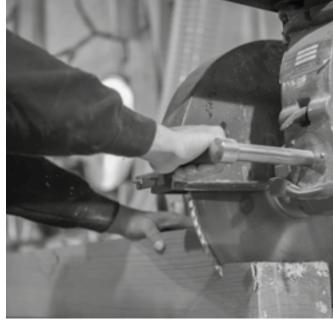

With a Crown garden room, it's not simply about what the naked eye can see such as the premium FSC or PEFC certified timber and superior roofing materials; it's about the myriad of detailing that lies beneath like the fact that posts are laminated 6-12 times to minimise warping, twisting or cracking. And the special rubber pads used to avoid any timber coming into contact with the ground to reduce the risk of rot.