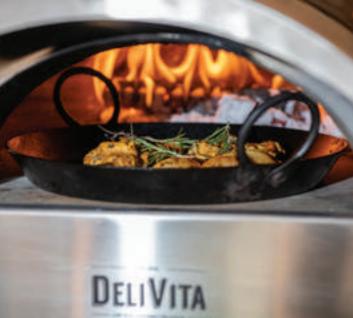

#### Enhance your summer house with a Delivita Wood-Fired Oven

## Wood fired oven for year round cooking. Package includes:

- Wine cabinet with granite work top
- 2 x back mirrored wall units
- Delivita wood fired oven with bespoke electric flue
- Delivita accessories pack