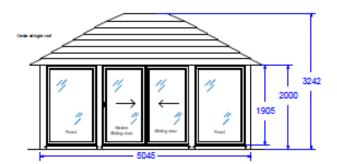

### Crown Kensington (5m x 4m)

INCLUDES DINING & LOUNGING FURNITURE PACKAGE

#### Dining & Lounging Package:

- Premium Redwood timber structure
- Cedar tiled pitched roof
- Redwood cladding on underside of roof
- 1 x sliding set of doors (entrance) with dark brown aluminium frame and 6mm toughened glass (single pane)
- 2 x fixed windows with a dark brown aluminium frame and 6mm toughened glass (single pane)
- 4 x half clad (single skin) / half sliding windows (6mm toughened single pane)
- 3 x full timber clad back wall (single skin)
- Combined dining & lounging furniture package, including FREE glass table-tops (see page 6 for details)
- Installation (Mainland England & Wales)

Package Price: £41,700 incl vat