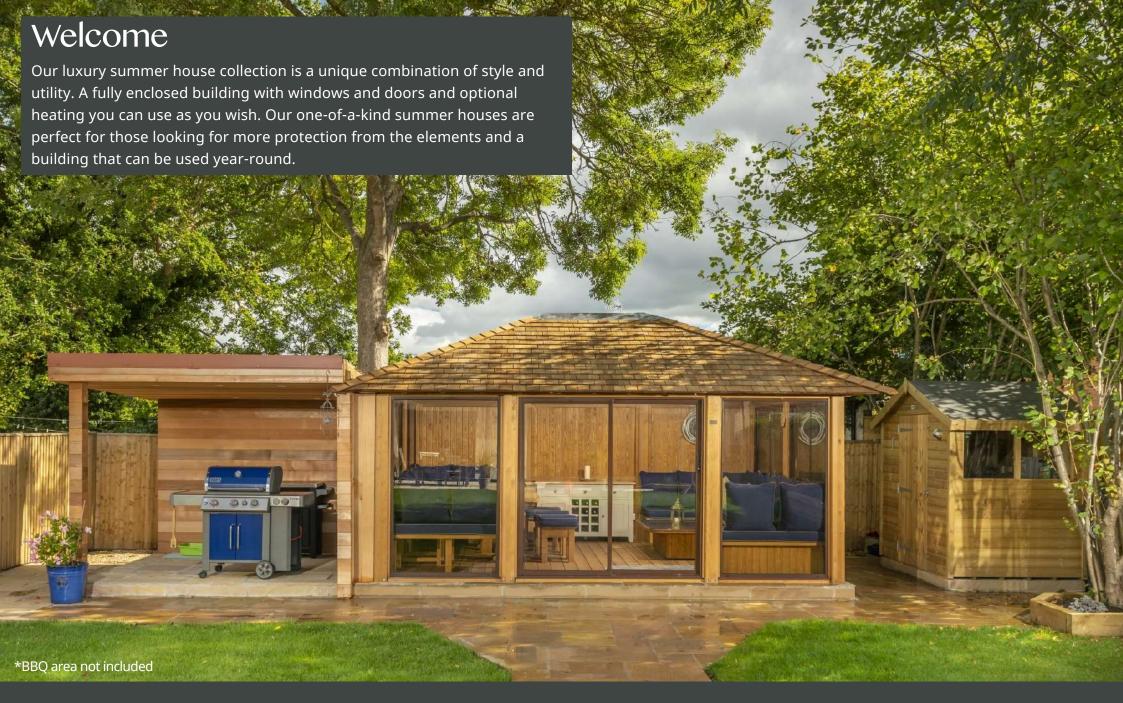

For Year-Round Outdoor Living

The marque of excellence

**Flexibility** – Use as an office, man-cave, she-shed, den, yoga studio, summer house or dining & entertaining space **Convenience** – No complicated groundworks and fast installation (2-3 days)

Style - The Crown signature cedar-tiled pitched roof and a beautiful vaulted, timber-framed ceiling with premium cladding