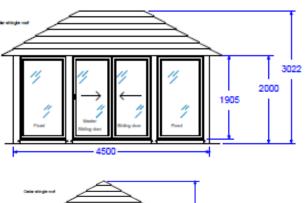

### Crown Weybridge (4.5m x 3m)

INCLUDES DINING & LOUNGING FURNITURE PACKAGE

Delivita Wood Fired Oven oven requires a ventilation gap between the ring beam and eaves

#### Dining & Lounging Package:

- Premium Redwood timber structure
- Cedar tiled pitched roof
- Redwood cladding on underside of roof
- 1 x sliding set of doors (entrance) with dark brown aluminium frame and 6mm toughened glass (single pane)
- 2 x fixed windows with a dark brown aluminium frame and 6mm toughened glass (single pane)
- 4 x half clad (single skin) / half sliding windows (6mm toughened single pane)
- 3 x full timber clad back wall (single skin)
- Combined dining & lounging furniture package (see page 6 for details)
- Installation (Mianland England & Wales)

#### **Package Price:**

£33,100 incl vat