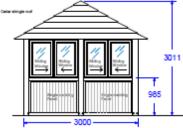

#### Enhance your summer house with a Delivita Wood-Fired Oven

#### The dimensions

## Wood fired oven for year round cooking. Package includes:

- Wine cabinet with granite work top
- 2 x back mirrored wall units
- Delivita wood fired oven with bespoke electric flue
- Delivita accessories pack

(Wine fridge not included)

**£8,750** incl vat