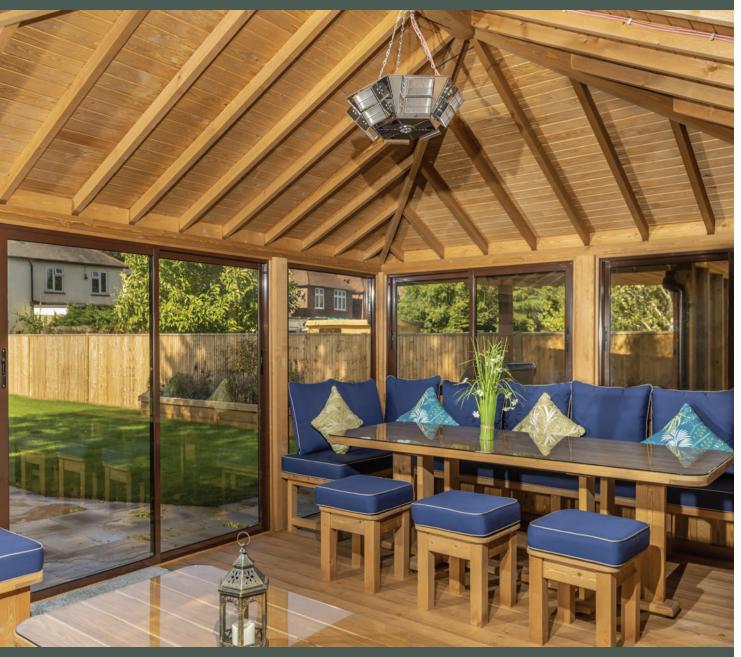

#### Dining Package (see image on left)

- Timber dining table
- 3 x Dining benches
- Full set of bench & sofa back cushions (choice of colours)
- 2-3 x stools with cushions (Weybridge comes with 2 x stools)

#### Lounging Package (see image above)

- Timber coffee table with cladding
- 3 x sofa benches
- Full set of bench & sofa back cushions (choice of colours)