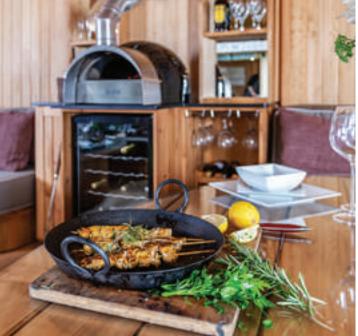

#### Enhance your summer house with a Delivita Wood-Fired Oven

## Wood fired oven for year round cooking. Package includes:

- Wine cabinet with granite work top
- 2 x back mirrored wall units
- Delivita wood fired oven with bespoke electric flue
- Delivita accessories pack