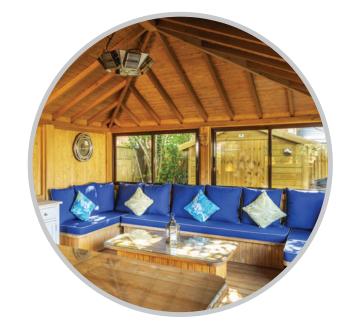

#### Lounging Package (see image above)

- Timber coffee table with cladding
- 3 x sofa benches
- Full set of bench & sofa back cushions (choice of colours)