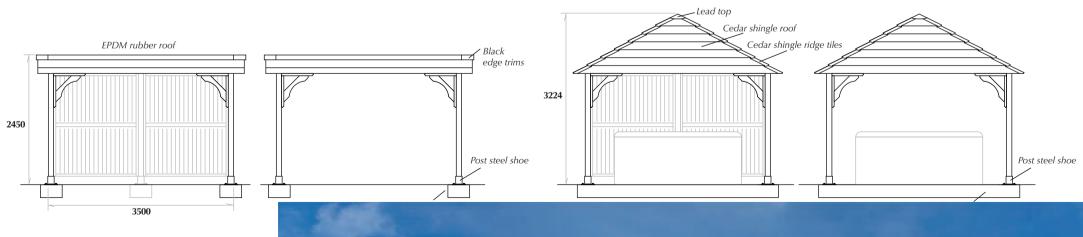

# **SERENITY** SIZE: 3.5m x 3.5m (11'6" x 11'6")

The Serenity is our smallest garden shelter. At 3.5m x 3.5m, the Serenity is a perfect fit for any sized garden and can be installed by our team in a day or less. The EPDM, flat roof option provides a modern look, while the cedar tiled hipped roof version provides a more traditional, elegant look. All our garden shelters weather beautifully with minimal maintenance required to keep them looking their best.

### FLAT ROOF PACKAGE

- Redwood timber framed building
- ♦ EPDM flat roof
- ♦ 5 x timber posts
- ♦ 2 x full cladded back panels
- ♦ Underside plywood
- ♦ 6 x bracing supports
- (Attached to ring beam & post)
- $\diamond$  Ring beam
- 5 x metal base plate supports for timber posts

### HIPPED ROOF Package

- Redwood timber framed building
- ♦ Cedar tiled hipped roof
- ♦ 5 x timber posts
- ♦ 2 x full cladded back panels
- ♦ Underside plywood
- ♦ 6 x bracing supports
- ◇ King beam
- ♦ 5 x metal base plate supports for timber posts

### FRONT ELEVATION

#### SIDE ELEVATION

FRONT ELEVATION

### SIDE ELEVATION