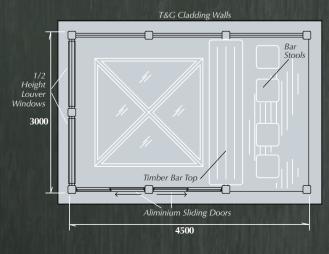

# NEW DESIGN ST. TROPEZ SIZE: 4.5m x 3.0m

The St Tropez is unquestionably the stand-out addition to our 2023 product lineup. A unique and exciting building which can function as a hot tub shelter, dining and lounging space or outdoor kitchen depending on your needs. The glass pyramid skylight is a sought-after feature, especially for hot tub users and the bar area creates a fun social space family and friends will love.

PLAN VIEW

### BUILDING ONLY Package

- Redwood timber framed building
- ♦ EPDM rubber roof with black
- PVC edge & underside cladding
- 2m x 2m pyramid skylight (dark grey frame)
- ♦ 2 x half cladded half louver panels
- ♦ 3 x full cladded panels
- ♦ 2 x sliding aluminium doors (dark grey)
- $\diamond\,$  Bar top and 4 x bar stools with cushions
- Delivita Wood-Fired Oven package upgrade available

### HOT TUB PACKAGE

- Redwood timber framed building
- EPDM roof with underside cladding
- 2m x 2m pyramid skylight (dark grey frame)
- ♦ 2 x half cladded half louver panels
- ♦ 3 x full cladded panels
- ♦ 2 x sliding aluminium doors (dark grey)
- ♦ Bar top and 4 x bar stools with cushions
- ♦ Jacuzzi® J-345IP™