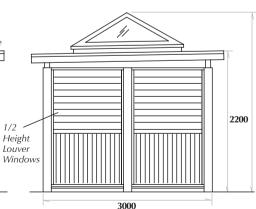

# **SERENITY** SIZE: 3.5m x 3.5m (11'6" x 11'6")

The Serenity is our smallest garden shelter. At 3.5m x 3.5m, the Serenity is a perfect fit for any sized garden and can be installed by our team in a day or less. The EPDM, flat roof option provides a modern look, while the cedar tiled hipped roof version provides a more traditional, elegant look. All our garden shelters weather beautifully with minimal maintenance required to keep them looking their best.

### FRONT ELEVATION

#### SIDE ELEVATION

FRONT ELEVATION