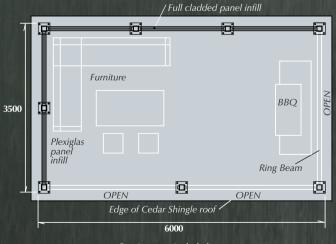

# HORIZON SIZE: 6.0m x 3.5m (19'7" x 11'6")

Loce

The Horizon model measures 6.0m x 3.5m and makes for the perfect space for garden parties, BBQs and entertaining. The roof options create two very distinctive looks. Our EPDM roofs offer a more modern look, while our cedar tiled, hipped roofs create a more traditional, elegant look.

### PLAN VIEW

Furniture not included

### PACKAGE

- Redwood timber framed building
- ♦ EPDM flat roof
- ♦ 8 x timber posts
- $\diamond$  3 x full cladded back panels
- ♦ Underside plywood
- ♦ 6 x bracing supports
- (attached to ring beam & post)
- ♦ Ring beam
- $\diamond\,$  8 x metal base plate supports for timber posts

### PACKAGE

- Redwood timber framed building
- ♦ Cedar tiled hipped roof
- 8 x timber posts
- ♦ 3 x full cladded back panels
- ♦ Underside plywood
- ♦ 6 x bracing supports
- (attached to ring beam & post)
- ♦ Ring beam
- ♦ 8 x metal base plate supports for timber posts