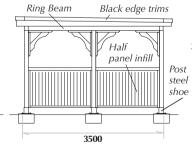

# **SERENITY** SIZE: 3.5m x 3.5m (11'6" x 11'6")

The Serenity is our smallest garden shelter. At 3.5m x 3.5m, the Serenity is a perfect fit for any sized garden and can be installed by our team in a day or less. The EPDM, flat roof option provides a modern look, while the cedar tiled hipped roof version provides a more traditional, elegant look. All our garden shelters weather beautifully with minimal maintenance required to keep them looking their best.

### FLAT ROOF PACKAGE

- Redwood timber framed building
- ♦ EPDM flat roof
- ♦ 5 x timber posts
- ♦ 2 x full cladded back panels
- ♦ Underside plywood
- ♦ 6 x bracing supports
- (Attached to ring beam & post)
- $\diamond$  Ring beam
- 5 x metal base plate supports for timber posts