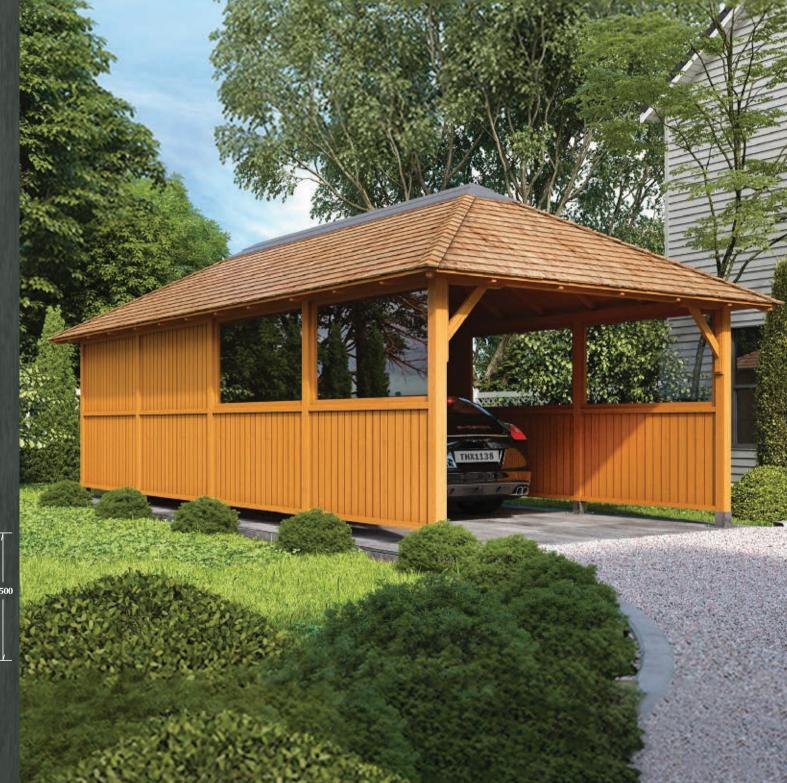

# **SUNRISE** SIZE: 8.0m x 3.5m (26'2" x 11'6")

The Sunrise offers both a functional and stylish solution, with two beautiful roof designs to choose from: a classic flat roof or cedar tiled hipped roof. At Crown, our timber carports offer superior quality, are made using only the finest materials and are built to last.