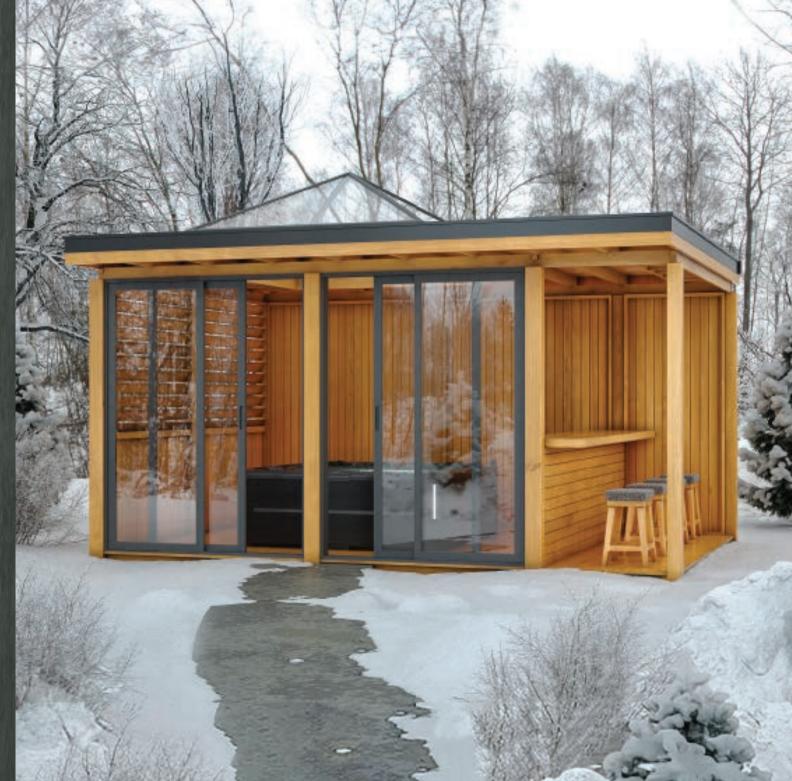

# NEW DESIGN ST. TROPEZ SIZE: 4.5m x 3.0m

The St Tropez is unquestionably the stand-out addition to our 2023 product lineup. A unique and exciting building which can function as a hot tub shelter, dining and lounging space or outdoor kitchen depending on your needs. The glass pyramid skylight is a sought-after feature, especially for hot tub users and the bar area creates a fun social space family and friends will love.

### BUILDING ONLY Package

- Redwood timber framed building
- ♦ EPDM rubber roof with black
- PVC edge & underside cladding
- 2m x 2m pyramid skylight (dark grey frame)
- ♦ 2 x half cladded half louver panels
- ♦ 3 x full cladded panels
- ♦ 2 x sliding aluminium doors (dark grey)
- $\diamond\,$  Bar top and 4 x bar stools with cushions
- Delivita Wood-Fired Oven package upgrade available

### HOT TUB PACKAGE

- Redwood timber framed building
- EPDM roof with underside cladding
- 2m x 2m pyramid skylight (dark grey frame)
- ♦ 2 x half cladded half louver panels
- ♦ 3 x full cladded panels
- ♦ 2 x sliding aluminium doors (dark grey)
- ♦ Bar top and 4 x bar stools with cushions
- ♦ Jacuzzi® J-345IP™