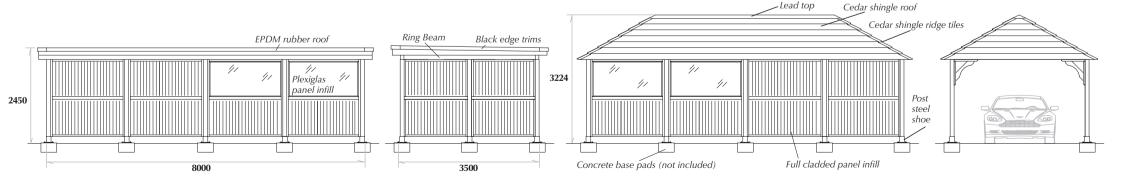

# OCEANIA SIZE: 8.0m x 3.5m (26'2" x 11'6")

De

Impress your guests all year round with our 8.0m x 3.5m Oceania, designed to provide a spacious solution for all your entertainment needs. Whether you're looking for somewhere to house a hot tub or swim spa, relax and grill with friends or host lavish dinner parties, the Oceania is the ultimate garden shelter.

### PLAN VIEW

Furniture, hot tub & BBQ not included

## FLAT ROOF PACKAGE

- ♦ Redwood timber framed building
- ♦ EPDM flat roof
- ♦ 11 x timber posts
- ♦ 4 x full cladded back panels
- ♦ Underside plywood
- ♦ 2 x half clad & half polycarbonate fixed windows
- ♦ 10 x bracing supports (attached to ring beam & post)
- ♦ Ring beam
- ♦ 11 x metal base plate supports for timber posts

- Redwood timber framed building
- ♦ Cedar tiled hipped roof
- ♦ 11 x timber posts
- $\diamond$  4 x full cladded back panels
- Underside plywood
- $\diamond$  2 x half clad & half polycarbonate fixed windows
- ♦ 10 x bracing supports (attached to ring beam & post)
- ♦ Ring beam
- ♦ 11 x metal base plate supports for timber posts

### FRONT ELEVATION

### SIDE ELEVATION

### FRONT ELEVATION

SIDE ELEVATION