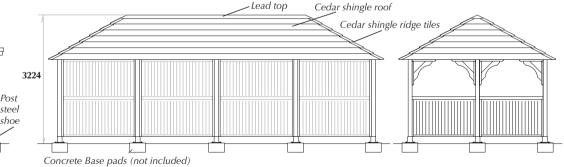

# OCEANIA SIZE: 8.0m x 3.5m (26'2" x 11'6")

De

Impress your guests all year round with our 8.0m x 3.5m Oceania, designed to provide a spacious solution for all your entertainment needs. Whether you're looking for somewhere to house a hot tub or swim spa, relax and grill with friends or host lavish dinner parties, the Oceania is the ultimate garden shelter.

- Redwood timber framed building
- ♦ Cedar tiled hipped roof
- ♦ 11 x timber posts
- $\diamond$  4 x full cladded back panels
- Underside plywood
- $\diamond$  2 x half clad & half polycarbonate fixed windows
- ♦ 10 x bracing supports (attached to ring beam & post)
- ♦ Ring beam
- ♦ 11 x metal base plate supports for timber posts

### FRONT ELEVATION