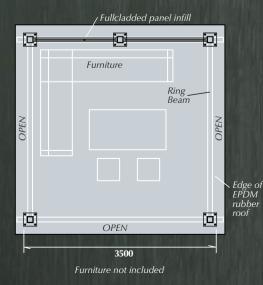

# **SERENITY** SIZE: 3.5m x 3.5m (11'6" x 11'6")

The Serenity is our smallest garden shelter. At 3.5m x 3.5m, the Serenity is a perfect fit for any sized garden and can be installed by our team in a day or less. The EPDM, flat roof option provides a modern look, while the cedar tiled hipped roof version provides a more traditional, elegant look. All our garden shelters weather beautifully with minimal maintenance required to keep them looking their best.

### PLAN VIEW

### FLAT ROOF PACKAGE

- Redwood timber framed building
- ♦ EPDM flat roof
- ♦ 5 x timber posts
- ♦ 2 x full cladded back panels
- ♦ Underside plywood
- ♦ 6 x bracing supports
- (Attached to ring beam & post)
- $\diamond$  Ring beam
- 5 x metal base plate supports for timber posts