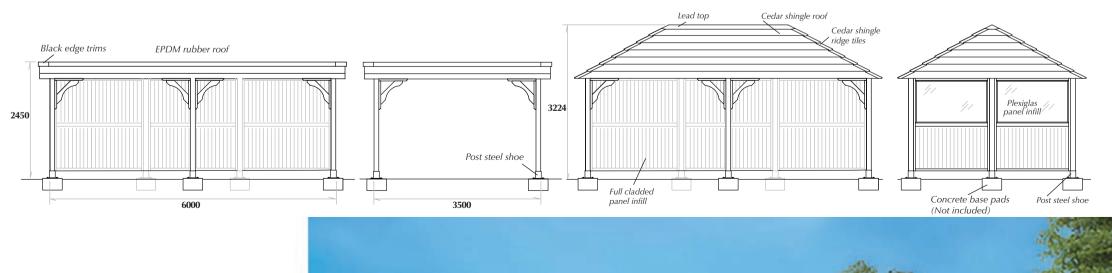

# HORIZON SIZE: 6.0m x 3.5m (19'7" x 11'6")

Loce

The Horizon model measures 6.0m x 3.5m and makes for the perfect space for garden parties, BBQs and entertaining. The roof options create two very distinctive looks. Our EPDM roofs offer a more modern look, while our cedar tiled, hipped roofs create a more traditional, elegant look.

### PACKAGE

- Redwood timber framed building
- ♦ EPDM flat roof
- ♦ 8 x timber posts
- $\diamond$  3 x full cladded back panels
- ♦ Underside plywood
- ♦ 6 x bracing supports
- (attached to ring beam & post)
- ♦ Ring beam
- $\diamond\,$  8 x metal base plate supports for timber posts

### PACKAGE

- Redwood timber framed building
- ♦ Cedar tiled hipped roof
- 8 x timber posts
- ♦ 3 x full cladded back panels
- ♦ Underside plywood
- ♦ 6 x bracing supports
- (attached to ring beam & post)
- ♦ Ring beam
- ♦ 8 x metal base plate supports for timber posts

### FRONT ELEVATION

### SIDE ELEVATION

FRONT ELEVATION

### SIDE ELEVATION