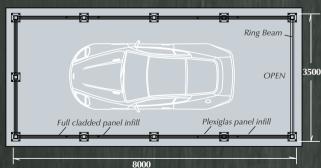

# OCEANIA SIZE: 8.0m x 3.5m (26'2" x 11'6")

De

Impress your guests all year round with our 8.0m x 3.5m Oceania, designed to provide a spacious solution for all your entertainment needs. Whether you're looking for somewhere to house a hot tub or swim spa, relax and grill with friends or host lavish dinner parties, the Oceania is the ultimate garden shelter.

### PLAN VIEW

Furniture, hot tub & BBQ not included

## FLAT ROOF PACKAGE

- ♦ Redwood timber framed building
- ♦ EPDM flat roof
- ♦ 11 x timber posts
- ♦ 4 x full cladded back panels
- ♦ Underside plywood
- ♦ 2 x half clad & half polycarbonate fixed windows
- ♦ 10 x bracing supports (attached to ring beam & post)
- ♦ Ring beam
- ♦ 11 x metal base plate supports for timber posts

- Redwood timber framed building
- ♦ Cedar tiled hipped roof
- ♦ 11 x timber posts
- $\diamond$  4 x full cladded back panels
- Underside plywood
- $\diamond$  2 x half clad & half polycarbonate fixed windows
- ♦ 10 x bracing supports (attached to ring beam & post)
- ♦ Ring beam
- ♦ 11 x metal base plate supports for timber posts