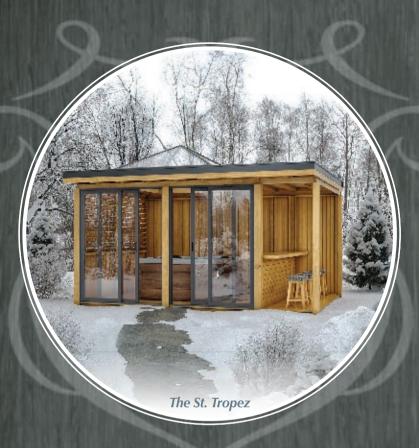

# NEW DESIGN ST. TROPEZ SIZE: 4.5m x 3.0m

The St Tropez is unquestionably the stand-out addition to our 2023 product lineup. A unique and exciting building which can function as a hot tub shelter, dining and lounging space or outdoor kitchen depending on your needs. The glass pyramid skylight is a sought-after feature, especially for hot tub users and the bar area creates a fun social space family and friends will love.

PLAN VIEW