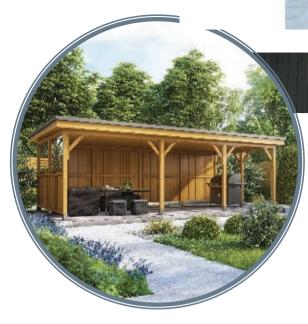

# OCEANIA SIZE: 8.0m x 3.5m (26'2" x 11'6")

De

Impress your guests all year round with our 8.0m x 3.5m Oceania, designed to provide a spacious solution for all your entertainment needs. Whether you're looking for somewhere to house a hot tub or swim spa, relax and grill with friends or host lavish dinner parties, the Oceania is the ultimate garden shelter.