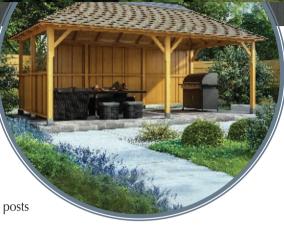

# ESCAPE WITH A PREMIUM GARDEN SHELTER FROM CROWN PAVILIONS

Our beautiful range of garden shelters are both versatile and elegant. Inspired by our small luxury wooden gazebos and the versatility of traditional pergolas, this collection offers beautiful simplicity in concert with our world renowned build quality.

**CROWN PAVILIONS** The World's Finest Garden Shelters Our wooden garden shelters and canopies will extend the use of your garden by creating a protected space to incorporate furniture, a hot tub, BBQ or firepit. Choose from two very distinctive roof styles: our deluxe pergola style flat roofs or our gazebo style, cedar tiled, hipped roofs.

Crown Pavilions is the leading UK provider of garden shelters. We have a perfectly sized garden hideaway waiting for you, so why not explore the possibilities and make the most of your beautiful garden this year.