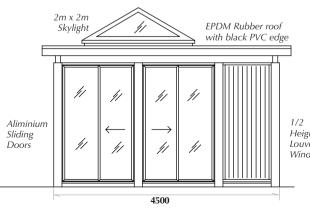

# NEW DESIGN ST. TROPEZ SIZE: 4.5m x 3.0m

The St Tropez is unquestionably the stand-out addition to our 2023 product lineup. A unique and exciting building which can function as a hot tub shelter, dining and lounging space or outdoor kitchen depending on your needs. The glass pyramid skylight is a sought-after feature, especially for hot tub users and the bar area creates a fun social space family and friends will love.

PLAN VIEW

### BUILDING ONLY Package

- Redwood timber framed building
- ♦ EPDM rubber roof with black
- PVC edge & underside cladding
- 2m x 2m pyramid skylight (dark grey frame)
- ♦ 2 x half cladded half louver panels
- ♦ 3 x full cladded panels
- ♦ 2 x sliding aluminium doors (dark grey)
- $\diamond\,$  Bar top and 4 x bar stools with cushions
- Delivita Wood-Fired Oven package upgrade available

### HOT TUB PACKAGE

- Redwood timber framed building
- EPDM roof with underside cladding
- 2m x 2m pyramid skylight (dark grey frame)
- ♦ 2 x half cladded half louver panels
- ♦ 3 x full cladded panels
- ♦ 2 x sliding aluminium doors (dark grey)
- ♦ Bar top and 4 x bar stools with cushions
- ♦ Jacuzzi® J-345IP™