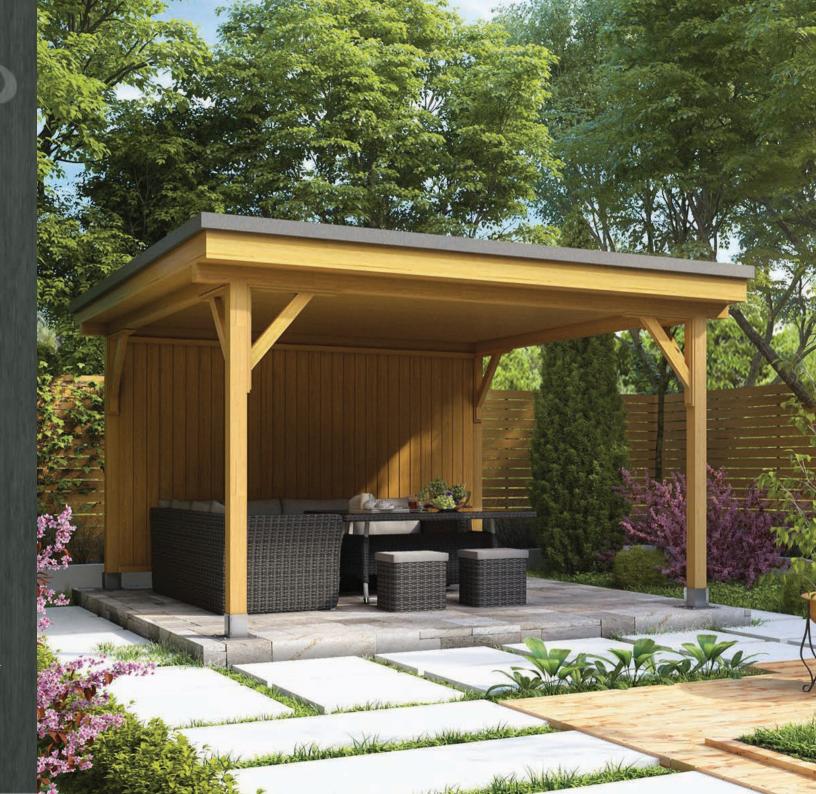

# **SERENITY** SIZE: 3.5m x 3.5m (11'6" x 11'6")

The Serenity is our smallest garden shelter. At 3.5m x 3.5m, the Serenity is a perfect fit for any sized garden and can be installed by our team in a day or less. The EPDM, flat roof option provides a modern look, while the cedar tiled hipped roof version provides a more traditional, elegant look. All our garden shelters weather beautifully with minimal maintenance required to keep them looking their best.