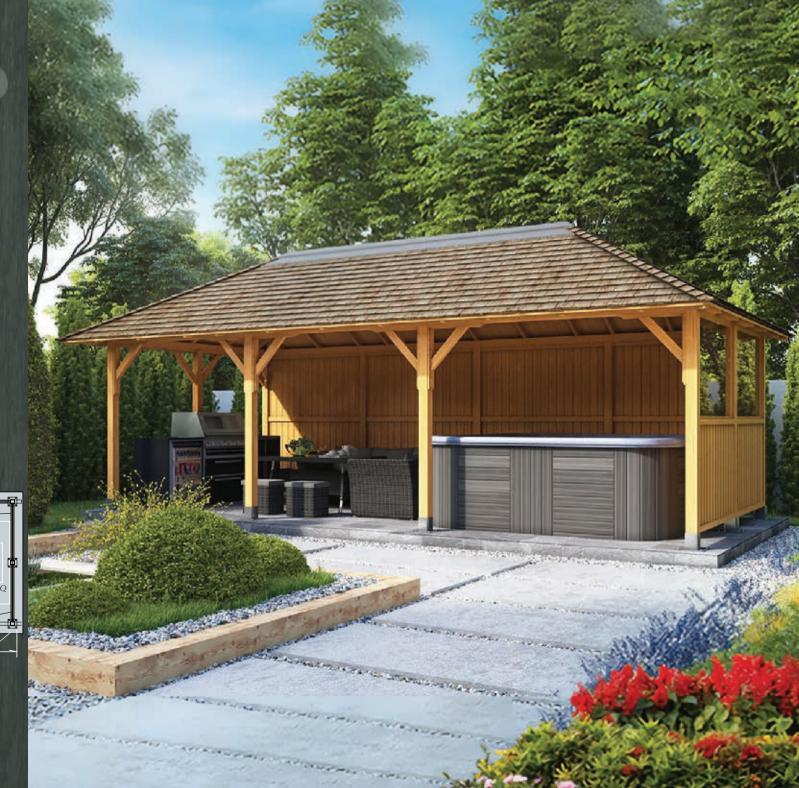

# OCEANIA SIZE: 8.0m x 3.5m (26'2" x 11'6")

De

Impress your guests all year round with our 8.0m x 3.5m Oceania, designed to provide a spacious solution for all your entertainment needs. Whether you're looking for somewhere to house a hot tub or swim spa, relax and grill with friends or host lavish dinner parties, the Oceania is the ultimate garden shelter.

### PLAN VIEW

Furniture, hot tub & BBQ not included