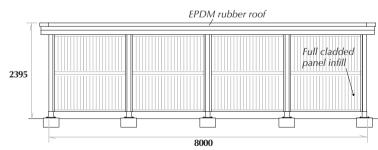

# OCEANIA SIZE: 8.0m x 3.5m (26'2" x 11'6")

De

Impress your guests all year round with our 8.0m x 3.5m Oceania, designed to provide a spacious solution for all your entertainment needs. Whether you're looking for somewhere to house a hot tub or swim spa, relax and grill with friends or host lavish dinner parties, the Oceania is the ultimate garden shelter.

## FLAT ROOF PACKAGE

- ♦ Redwood timber framed building
- ♦ EPDM flat roof
- ♦ 11 x timber posts
- ♦ 4 x full cladded back panels
- ♦ Underside plywood
- ♦ 2 x half clad & half polycarbonate fixed windows
- ♦ 10 x bracing supports (attached to ring beam & post)
- ♦ Ring beam
- ♦ 11 x metal base plate supports for timber posts