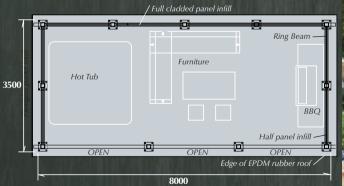

# OCEANIA SIZE: 8.0m x 3.5m (26'2" x 11'6")

De

Impress your guests all year round with our 8.0m x 3.5m Oceania, designed to provide a spacious solution for all your entertainment needs. Whether you're looking for somewhere to house a hot tub or swim spa, relax and grill with friends or host lavish dinner parties, the Oceania is the ultimate garden shelter.

### PLAN VIEW

Furniture, hot tub & BBQ not included

## FLAT ROOF PACKAGE

- ♦ Redwood timber framed building
- ♦ EPDM flat roof
- ♦ 11 x timber posts
- ♦ 4 x full cladded back panels
- ♦ Underside plywood
- ♦ 2 x half clad & half polycarbonate fixed windows
- ♦ 10 x bracing supports (attached to ring beam & post)
- ♦ Ring beam
- ♦ 11 x metal base plate supports for timber posts

- Redwood timber framed building
- ♦ Cedar tiled hipped roof
- ♦ 11 x timber posts
- $\diamond$  4 x full cladded back panels
- Underside plywood
- $\diamond$  2 x half clad & half polycarbonate fixed windows
- ♦ 10 x bracing supports (attached to ring beam & post)
- ♦ Ring beam
- ♦ 11 x metal base plate supports for timber posts