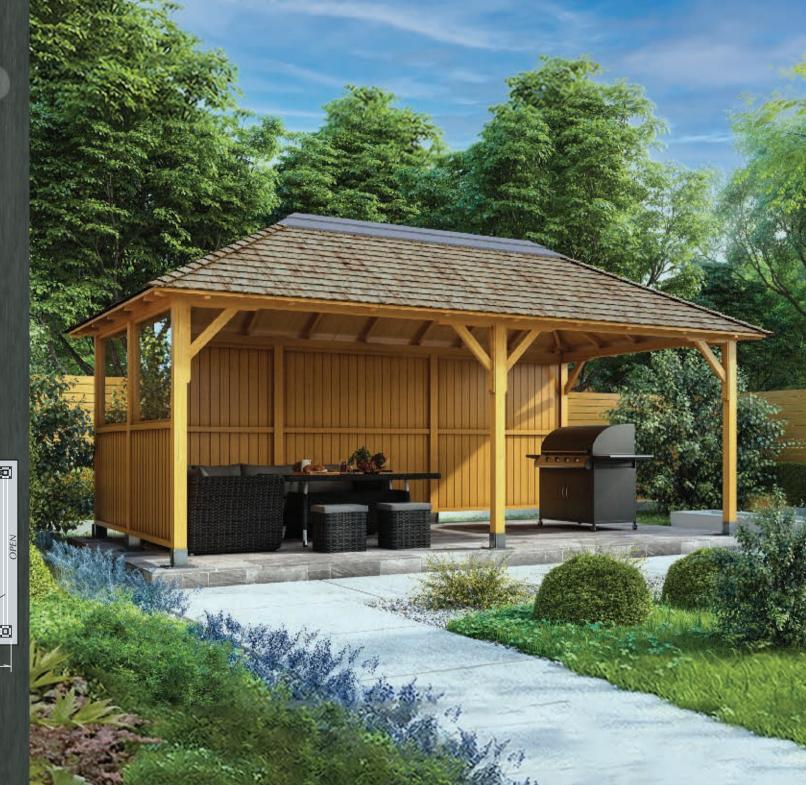

# HORIZON SIZE: 6.0m x 3.5m (19'7" x 11'6")

Loce

The Horizon model measures 6.0m x 3.5m and makes for the perfect space for garden parties, BBQs and entertaining. The roof options create two very distinctive looks. Our EPDM roofs offer a more modern look, while our cedar tiled, hipped roofs create a more traditional, elegant look.

# OCEANIA SIZE: 8.0m x 3.5m (26'2" x 11'6")

De

Impress your guests all year round with our 8.0m x 3.5m Oceania, designed to provide a spacious solution for all your entertainment needs. Whether you're looking for somewhere to house a hot tub or swim spa, relax and grill with friends or host lavish dinner parties, the Oceania is the ultimate garden shelter.