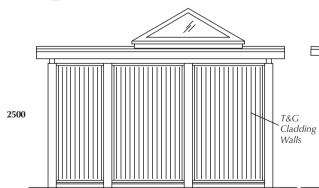

# **SERENITY** SIZE: 3.5m x 3.5m (11'6" x 11'6")

The Serenity is our smallest garden shelter. At 3.5m x 3.5m, the Serenity is a perfect fit for any sized garden and can be installed by our team in a day or less. The EPDM, flat roof option provides a modern look, while the cedar tiled hipped roof version provides a more traditional, elegant look. All our garden shelters weather beautifully with minimal maintenance required to keep them looking their best.

### FRONT ELEVATION

#### SIDE ELEVATION

FRONT ELEVATION